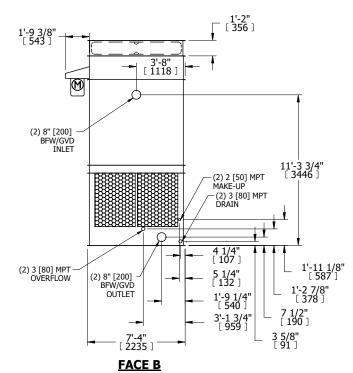

## NOTES:

- 1. (M)- FAN MOTOR LOCATION
- 2. HEAVIEST SECTION IS FAN/CASING SECTION
- 3. MPT DENOTES MALE PIPE THREAD FPT DENOTES FEMALE PIPE THREAD BFW DENOTES BEVELED FOR WELDING GVD DENOTES GROOVED FLG DENOTES FLANGE
- 4. +UNIT WEIGHT DOES NOT INCLUDE ACCESSORIES (SEE ACCESSORY DRAWINGS)
- 5. 3/4" [19MM] DIA. MOUNTING HOLES. REFER TO RECOMMENDED STEEL SUPPORT DRAWING
- 6. DIMENSIONS LISTED AS FOLLOWS: ENGLISH FT-IN [METRIC] [mm]
- 7. MAKE-UP WATER PRESSURE 20 psi MIN [137 kPa], 50 psi MAX [344 kPa]

## FACE B PLAN VIEW

**FACE A** 