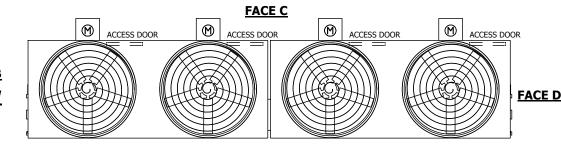

## NOTES:

- 1. (M)- FAN MOTOR LOCATION
- 2. HEAVIEST SECTION IS FAN/CASING SECTION
- 3. MPT DENOTES MALE PIPE THREAD FPT DENOTES FEMALE PIPE THREAD BFW DENOTES BEVELED FOR WELDING GVD DENOTES GROOVED FLG DENOTES FLANGE
- 4. +UNIT WEIGHT DOES NOT INCLUDE ACCESSORIES (SEE ACCESSORY DRAWINGS)
- 5. 3/4" [19MM] DIA. MOUNTING HOLES. REFER TO RECOMMENDED STEEL SUPPORT DRAWING
- 6. DIMENSIONS LISTED AS FOLLOWS: ENGLISH FT-IN [METRIC] [mm]
- 7. MAKE-UP WATER PRESSURE 20 psi MIN [137 kPa], 50 psi MAX [344 kPa]