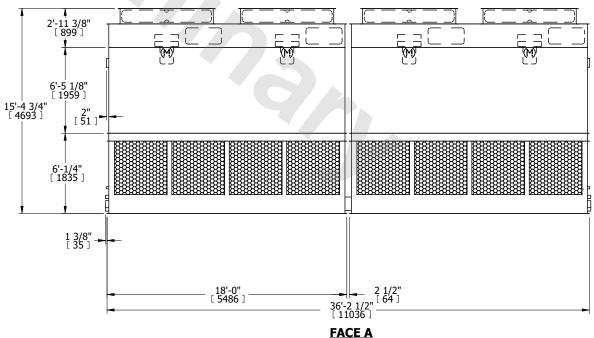

## NOTES:

- 1. (M)- FAN MOTOR LOCATION
- 2. HEAVIEST SECTION IS FAN/CASING SECTION
- 3. MPT DENOTES MALE PIPE THREAD FPT DENOTES FEMALE PIPE THREAD BFW DENOTES BEVELED FOR WELDING GVD DENOTES GROOVED FLG DENOTES FLANGE
- 4. +UNIT WEIGHT DOES NOT INCLUDE ACCESSORIES (SEE ACCESSORY DRAWINGS)
- 5. 3/4" [19MM] DIA. MOUNTING HOLES. REFER TO RECOMMENDED STEEL SUPPORT DRAWING
- 6. DIMENSIONS LISTED AS FOLLOWS: ENGLISH FT-IN [METRIC] [mm]
- 7. MAKE-UP WATER PRESSURE 20 psi MIN [137 kPa], 50 psi MAX [344 kPa]

## FACE B PLAN VIEW

**FACE A** 