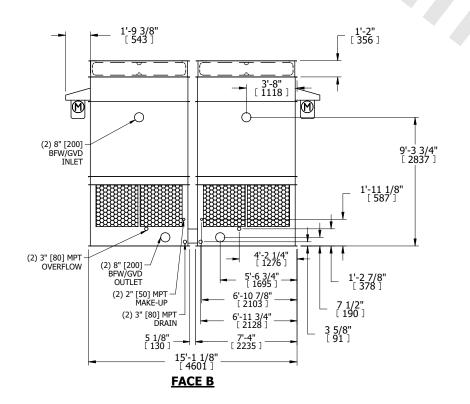

## NOTES:

- 1. (M)- FAN MOTOR LOCATION
- 2. HÉAVIEST SECTION IS FAN/CASING SECTION
- 3. MPT DENOTES MALE PIPE THREAD FPT DENOTES FEMALE PIPE THREAD BFW DENOTES BEVELED FOR WELDING GVD DENOTES GROOVED FLG DENOTES FLANGE
- 4. +UNIT WEIGHT DOES NOT INCLUDE ACCESSORIES (SEE ACCESSORY DRAWINGS)
- 5. 3/4" [19MM] DIA. MOUNTING HOLES. REFER TO RECOMMENDED STEEL SUPPORT DRAWING
- 6. DIMENSIONS LISTED AS FOLLOWS: ENGLISH FT-IN [METRIC] [mm]
- 7. MAKE-UP WATER PRESSURE 20 psi MIN [137 kPa], 50 psi MAX [344 kPa]