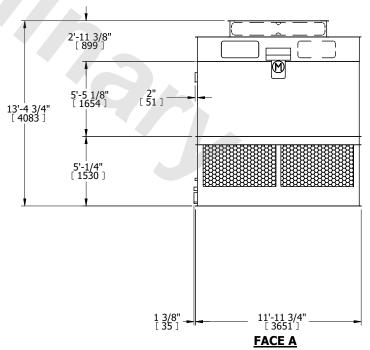

## NOTES:

- 1. (M)- FAN MOTOR LOCATION
- 2. HÉAVIEST SECTION IS FAN/CASING SECTION
- 3. MPT DENOTES MALE PIPE THREAD FPT DENOTES FEMALE PIPE THREAD BFW DENOTES BEVELED FOR WELDING GVD DENOTES GROOVED FLG DENOTES FLANGE
- 4. +UNIT WEIGHT DOES NOT INCLUDE ACCESSORIES (SEE ACCESSORY DRAWINGS)
- 5. 3/4" [19MM] DIA. MOUNTING HOLES. REFER TO RECOMMENDED STEEL SUPPORT DRAWING
- 6. DIMENSIONS LISTED AS FOLLOWS: ENGLISH FT-IN [METRIC] [mm]
- 7. MAKE-UP WATER PRESSURE 20 psi MIN [137 kPa], 50 psi MAX [344 kPa]