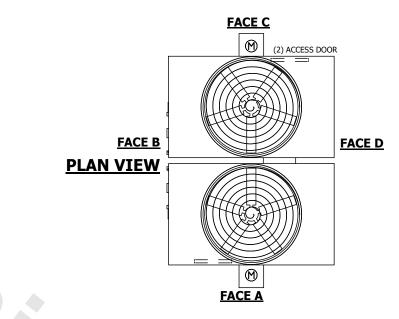

## NOTES:

- 1. (M)- FAN MOTOR LOCATION
- 2. HÉAVIEST SECTION IS FAN/CASING SECTION
- 3. MPT DENOTES MALE PIPE THREAD FPT DENOTES FEMALE PIPE THREAD BFW DENOTES BEVELED FOR WELDING GVD DENOTES GROOVED FLG DENOTES FLANGE
- 4. +UNIT WEIGHT DOES NOT INCLUDE ACCESSORIES (SEE ACCESSORY DRAWINGS)
- 5. 3/4" [19MM] DIA. MOUNTING HOLES. REFER TO RECOMMENDED STEEL SUPPORT DRAWING
- 6. DIMENSIONS LISTED AS FOLLOWS: ENGLISH FT-IN [METRIC] [mm]
- 7. MAKE-UP WATER PRESSURE 20 psi MIN [137 kPa], 50 psi MAX [344 kPa]