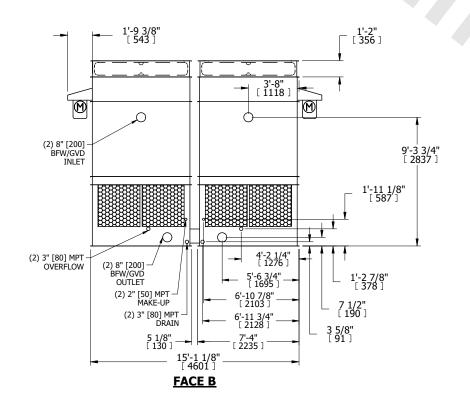

| UNIT COOLING TOWER |             |           |
|--------------------|-------------|-----------|
| MODEL #            | AT 214-3I12 | SCALE NTS |
| NOTES:             |             |           |

EVAPCO, INC. Evapeo

DWG. # CT4C141236-DRA-ST REV. SERIAL # DATE 3/4/2025

- 1. (M)- FAN MOTOR LOCATION
- 2. HEAVIEST SECTION IS FAN/CASING SECTION
- 3. MPT DENOTES MALE PIPE THREAD FPT DENOTES FEMALE PIPE THREAD BFW DENOTES BEVELED FOR WELDING GVD DENOTES GROOVED FLG DENOTES FLANGE
- 4. +UNIT WEIGHT DOES NOT INCLUDE ACCESSORIES (SEE ACCESSORY DRAWINGS)
- 5. 3/4" [19MM] DIA. MOUNTING HOLES. REFER TO RECOMMENDED STEEL SUPPORT DRAWING
- 6. DIMENSIONS LISTED AS FOLLOWS: ENGLISH FT-IN [METRIC] [mm]
- 7. MAKE-UP WATER PRESSURE 20 psi MIN [137 kPa], 50 psi MAX [344 kPa]