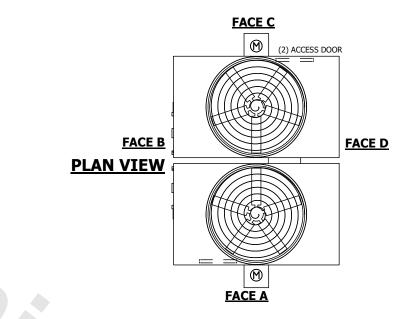

| UNIT COOLING TOWER |             |           |
|--------------------|-------------|-----------|
| MODEL #            | AT 214-3I12 | SCALE NTS |
| NOTES:             |             |           |

EVAPCO, INC. Evapeo

DWG. # CT4C141236-DRA-ST REV. SERIAL # DATE 3/4/2025

- 1. (M)- FAN MOTOR LOCATION
- 2. HEAVIEST SECTION IS FAN/CASING SECTION
- 3. MPT DENOTES MALE PIPE THREAD FPT DENOTES FEMALE PIPE THREAD BFW DENOTES BEVELED FOR WELDING GVD DENOTES GROOVED FLG DENOTES FLANGE
- 4. +UNIT WEIGHT DOES NOT INCLUDE ACCESSORIES (SEE ACCESSORY DRAWINGS)
- 5. 3/4" [19MM] DIA. MOUNTING HOLES. REFER TO RECOMMENDED STEEL SUPPORT DRAWING
- 6. DIMENSIONS LISTED AS FOLLOWS: ENGLISH FT-IN [METRIC] [mm]
- 7. MAKE-UP WATER PRESSURE 20 psi MIN [137 kPa], 50 psi MAX [344 kPa]