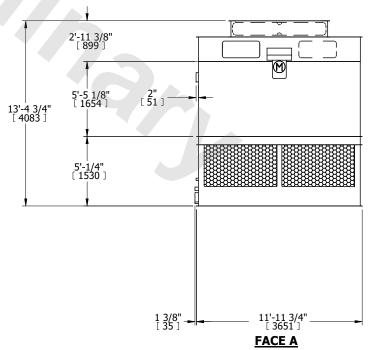

| UNIT COOLING TOWER |             |           |
|--------------------|-------------|-----------|
| MODEL #            | AT 214-3I12 | SCALE NTS |
| NOTES:             |             |           |

EVAPCO, INC. Evapeo

DWG. # CT4C141236-DRA-ST REV. SERIAL # DATE 3/4/2025

- 1. (M)- FAN MOTOR LOCATION
- 2. HEAVIEST SECTION IS FAN/CASING SECTION
- 3. MPT DENOTES MALE PIPE THREAD FPT DENOTES FEMALE PIPE THREAD BFW DENOTES BEVELED FOR WELDING GVD DENOTES GROOVED FLG DENOTES FLANGE
- 4. +UNIT WEIGHT DOES NOT INCLUDE ACCESSORIES (SEE ACCESSORY DRAWINGS)
- 5. 3/4" [19MM] DIA. MOUNTING HOLES. REFER TO RECOMMENDED STEEL SUPPORT DRAWING
- 6. DIMENSIONS LISTED AS FOLLOWS: ENGLISH FT-IN [METRIC] [mm]
- 7. MAKE-UP WATER PRESSURE 20 psi MIN [137 kPa], 50 psi MAX [344 kPa]