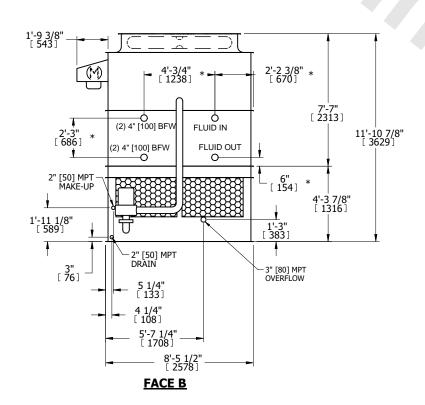

## NOTES:

- 1. (M)- FAN MOTOR LOCATION
- 2. HEAVIEST SECTION IS UPPER SECTION
- 3. MPT DENOTES MALE PIPE THREAD FPT DENOTES FEMALE PIPE THREAD BFW DENOTES BEVELED FOR WELDING **GVD DENOTES GROOVED** FLG DENOTES FLANGE PE DENOTES PLAIN END
- 4. +UNIT WEIGHT DOES NOT INCLUDE ACCESSORIES (SEE ACCESSORY DRAWINGS)
- 5. MAKE-UP WATER PRESSURE 20 psi MIN [137 kPa], 50 psi MAX [344 kPa]
- 6. \*-APPROXIMATE DIMENSIONS DO NOT USE FOR PRE-FABRICATION OF CONNECTING
- 7. 3/4" [19mm] DIA. MOUNTING HOLES. REFER TO RECOMMENDED STEEL SUPPORT DRAWING.
- 8. DIMENSIONS LISTED AS FOLLOWS: **ENGLISH FT-IN** METRIC [mm]

**FACE A** 

**SHIPPING** 9330 lbs+ [4235] kg+ WEIGHT

OPERATING WEIGHT

13730 lbs+ [6230] kg+

HEAVIEST SECTION WEIGHT

7890 lbs+ [3580] kg+

NO. OF SHIPPING SECTIONS

DRAWN BY: SLR