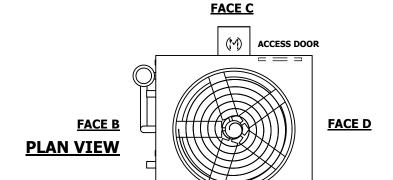

**FACE A** 

**SHIPPING** 9330 lbs+ [4235] kg+ WEIGHT

OPERATING WEIGHT

13730 lbs+ [6230] kg+

HEAVIEST SECTION WEIGHT

7890 lbs+ [3580] kg+

NO. OF SHIPPING SECTIONS

DRAWN BY: SLR