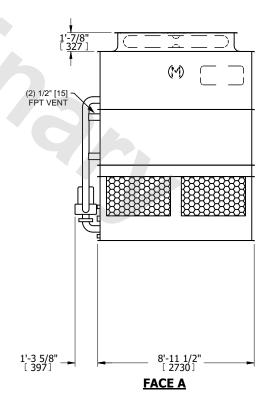

## NOTES:

- 1. (M)- FAN MOTOR LOCATION
- 2. HEAVIEST SECTION IS UPPER SECTION
- 3. MPT DENOTES MALE PIPE THREAD FPT DENOTES FEMALE PIPE THREAD BFW DENOTES BEVELED FOR WELDING **GVD DENOTES GROOVED** FLG DENOTES FLANGE PE DENOTES PLAIN END
- 4. +UNIT WEIGHT DOES NOT INCLUDE ACCESSORIES (SEE ACCESSORY DRAWINGS)
- 5. MAKE-UP WATER PRESSURE 20 psi MIN [137 kPa], 50 psi MAX [344 kPa]
- 6. \*-APPROXIMATE DIMENSIONS DO NOT USE FOR PRE-FABRICATION OF CONNECTING
- 7. 3/4" [19mm] DIA. MOUNTING HOLES. REFER TO RECOMMENDED STEEL SUPPORT DRAWING.
- 8. DIMENSIONS LISTED AS FOLLOWS: **ENGLISH FT-IN** METRIC [mm]

**FACE A** 

**SHIPPING** 9330 lbs+ [4235] kg+ WEIGHT

OPERATING WEIGHT

13730 lbs+ [6230] kg+

HEAVIEST SECTION WEIGHT

7890 lbs+ [3580] kg+

NO. OF SHIPPING SECTIONS

DRAWN BY: SLR