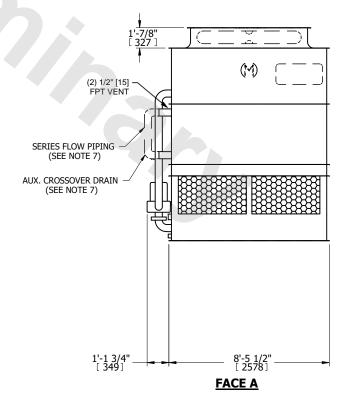

## NOTES:

- 1. (M) FAN MOTOR LOCATION
- 2. HÉAVIEST SECTION IS UPPER SECTION
- 3. MPT DENOTES MALE PIPE THREAD FPT DENOTES FEMALE PIPE THREAD BFW DENOTES BEVELED FOR WELDING **GVD DENOTES GROOVED** FLG DENOTES FLANGE PE DENOTES PLAIN END
- 4. + UNIT WEIGHT DOES NOT INCLUDE ACCESSORIES (SEE SEPARATE DRAWINGS FOR ACCESSORIES)
- 5. MAKE-UP WATER PRESSURE 20 psi MIN [137 kPa], 50 psi MAX [344 kPa]
- 6. \* APPROXIMATE DIMENSIONS DO NOT USE FOR PRE-FABRICATION OF CONNECTING
- 7. SERIES FLOW PIPING AND AUX. CROSSOVER **DRAIN BY OTHERS**
- 8. 3/4" [19MM] DIA. MOUNTING HOLES. REFER TO RECOMMENDED STEEL SUPPORT DRAWING.
- 9. DIMENSIONS LISTED AS FOLLOWS: