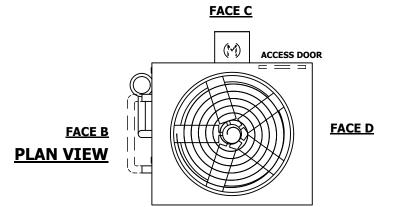

## NOTES:

- 1. (M) FAN MOTOR LOCATION
- 2. HÉAVIEST SECTION IS UPPER SECTION
- 3. MPT DENOTES MALE PIPE THREAD FPT DENOTES FEMALE PIPE THREAD BFW DENOTES BEVELED FOR WELDING **GVD DENOTES GROOVED** FLG DENOTES FLANGE PE DENOTES PLAIN END
- 4. + UNIT WEIGHT DOES NOT INCLUDE ACCESSORIES (SEE SEPARATE DRAWINGS FOR ACCESSORIES)
- 5. MAKE-UP WATER PRESSURE 20 psi MIN [137 kPa], 50 psi MAX [344 kPa]
- 6. \* APPROXIMATE DIMENSIONS DO NOT USE FOR PRE-FABRICATION OF CONNECTING
- 7. SERIES FLOW PIPING AND AUX. CROSSOVER **DRAIN BY OTHERS**
- 8. 3/4" [19MM] DIA. MOUNTING HOLES. REFER TO RECOMMENDED STEEL SUPPORT DRAWING.
- 9. DIMENSIONS LISTED AS FOLLOWS: