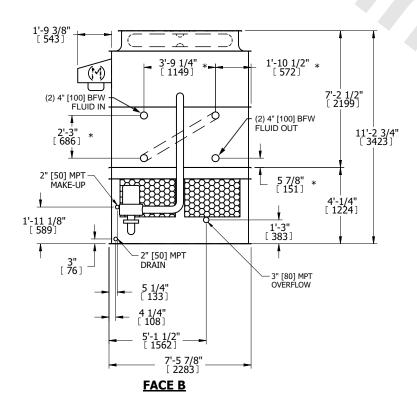

## NOTES:

- 1. (M) FAN MOTOR LOCATION
- 2. HÉAVIEST SECTION IS UPPER SECTION
- 3. MPT DENOTES MALE PIPE THREAD FPT DENOTES FEMALE PIPE THREAD BFW DENOTES BEVELED FOR WELDING **GVD DENOTES GROOVED** FLG DENOTES FLANGE PE DENOTES PLAIN END
- 4. + UNIT WEIGHT DOES NOT INCLUDE ACCESSORIES (SEE SEPARATE DRAWINGS FOR ACCESSORIES)
- 5. MAKE-UP WATER PRESSURE 20 psi MIN [137 kPa], 50 psi MAX [344 kPa]
- 6. \* APPROXIMATE DIMENSIONS DO NOT USE FOR PRE-FABRICATION OF CONNECTING
- 7. SERIES FLOW PIPING AND AUX. CROSSOVER **DRAIN BY OTHERS**
- 8. 3/4" [19MM] DIA. MOUNTING HOLES. REFER TO RECOMMENDED STEEL SUPPORT DRAWING.
- 9. DIMENSIONS LISTED AS FOLLOWS: