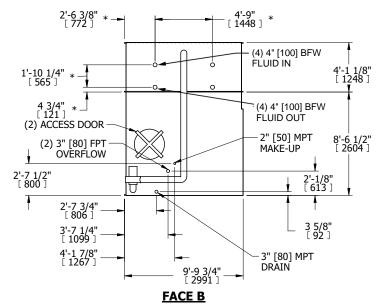

## NOTES:

- 1. (M)- FAN MOTOR LOCATION
- 2. HÉAVIEST SECTION IS COIL SECTION
- 3. MPT DENOTES MALE PIPE THREAD
  FPT DENOTES FEMALE PIPE THREAD
  BFW DENOTES BEVELED FOR WELDING
  GVD DENOTES GROOVED
  FLG DENOTES FLANGE
  PE DENOTES PLAIN END
- 4. +UNIT WEIGHT DOES NOT INCLUDE ACCESSORIES (SEE ACCESSORY DRAWINGS)
- 5. 3/4" [19mm] DIA. MOUNTING HOLES. REFER TO RECOMMENDED STEEL SUPPORT DRAWING
- 6. DIMENSIONS LISTED AS FOLLOWS: ENGLISH FT IN  $[{\sf METRIC}]$  [mm]
- 7. \* APPROXIMATE DIMENSIONS DO NOT USE FOR PRE-FABRICATION OF CONNECTING PIPING
- 8. MAKE-UP WATER PRESSURE 20 psi [137 kPa] MIN, 50 psi [344 kPa] MAX