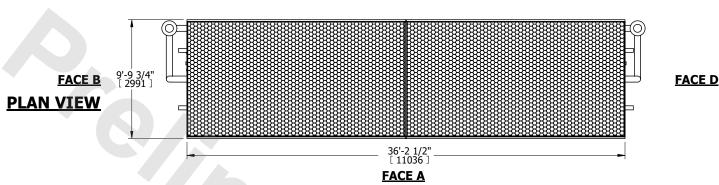

## NOTES:

- 1. (M)- FAN MOTOR LOCATION
- 2. HÉAVIEST SECTION IS COIL SECTION
- 3. MPT DENOTES MALE PIPE THREAD
  FPT DENOTES FEMALE PIPE THREAD
  BFW DENOTES BEVELED FOR WELDING
  GVD DENOTES GROOVED
  FLG DENOTES FLANGE
  PE DENOTES PLAIN END
- 4. +UNIT WEIGHT DOES NOT INCLUDE ACCESSORIES (SEE ACCESSORY DRAWINGS)
- 5. 3/4" [19mm] DIA. MOUNTING HOLES. REFER TO RECOMMENDED STEEL SUPPORT DRAWING
- 6. DIMENSIONS LISTED AS FOLLOWS: ENGLISH FT IN  $[{\sf METRIC}]$  [mm]
- 7. \* APPROXIMATE DIMENSIONS DO NOT USE FOR PRE-FABRICATION OF CONNECTING PIPING
- 8. MAKE-UP WATER PRESSURE 20 psi [137 kPa] MIN, 50 psi [344 kPa] MAX