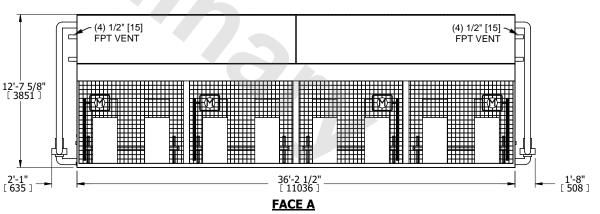

## NOTES:

- 1. (M)- FAN MOTOR LOCATION
- 2. HÉAVIEST SECTION IS COIL SECTION
- 3. MPT DENOTES MALE PIPE THREAD
  FPT DENOTES FEMALE PIPE THREAD
  BFW DENOTES BEVELED FOR WELDING
  GVD DENOTES GROOVED
  FLG DENOTES FLANGE
  PE DENOTES PLAIN END
- 4. +UNIT WEIGHT DOES NOT INCLUDE ACCESSORIES (SEE ACCESSORY DRAWINGS)
- 5. 3/4" [19mm] DIA. MOUNTING HOLES. REFER TO RECOMMENDED STEEL SUPPORT DRAWING
- 6. DIMENSIONS LISTED AS FOLLOWS: ENGLISH FT IN  $[{\sf METRIC}]$  [mm]
- 7. \* APPROXIMATE DIMENSIONS DO NOT USE FOR PRE-FABRICATION OF CONNECTING PIPING
- 8. MAKE-UP WATER PRESSURE 20 psi [137 kPa] MIN, 50 psi [344 kPa] MAX