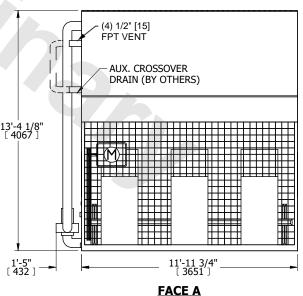

## NOTES:

- 1. (M)- FAN MOTOR LOCATION
- 2. MPT DENOTES MALE PIPE THREAD FPT DENOTES FEMALE PIPE THREAD BFW DENOTES BEVELED FOR WELDING
- GVD DENOTES GROOVED FLG DENOTES FLANGE PE DENOTES PLAIN END
- 3. +UNIT WEIGHT DOES NOT INCLUDE ACCESSORIES (SEE ACCESSORY DRAWINGS)
- 4. 3/4" [19mm] DIA. MOUNTING HOLES. REFER TO RECOMMENDED STEEL SUPPORT DRAWING
- 5. DIMENSIONS LISTED AS FOLLOWS: ENGLISH FT IN [METRIC] [mm]
- 6. \* APPROXIMATE DIMENSIONS DO NOT USE FOR PRE-FABRICATION OF CONNECTING PIPING
- 7. HEAVIEST SECTION IS COIL SECTION
- 8. MAKE-UP WATER PRESSURE 20 psi [137 kPa] MIN, 50 psi [344 kPa] MAX
- SERIES FLOW PIPING AND AUX. CROSSOVER
   DRAIN ARE BY OTHERS