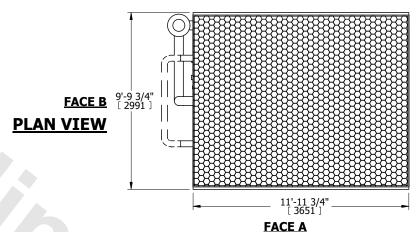

## NOTES:

- 1. (M)- FAN MOTOR LOCATION
- 2. MPT DENOTES MALE PIPE THREAD FPT DENOTES FEMALE PIPE THREAD BFW DENOTES BEVELED FOR WELDING
- GVD DENOTES GROOVED FLG DENOTES FLANGE PE DENOTES PLAIN END
- 3. +UNIT WEIGHT DOES NOT INCLUDE ACCESSORIES (SEE ACCESSORY DRAWINGS)
- 4. 3/4" [19mm] DIA. MOUNTING HOLES. REFER TO RECOMMENDED STEEL SUPPORT DRAWING
- 5. DIMENSIONS LISTED AS FOLLOWS: ENGLISH FT IN [METRIC] [mm]
- 6. \* APPROXIMATE DIMENSIONS DO NOT USE FOR PRE-FABRICATION OF CONNECTING PIPING
- 7. HEAVIEST SECTION IS COIL SECTION
- 8. MAKE-UP WATER PRESSURE 20 psi [137 kPa] MIN, 50 psi [344 kPa] MAX
- SERIES FLOW PIPING AND AUX. CROSSOVER
   DRAIN ARE BY OTHERS