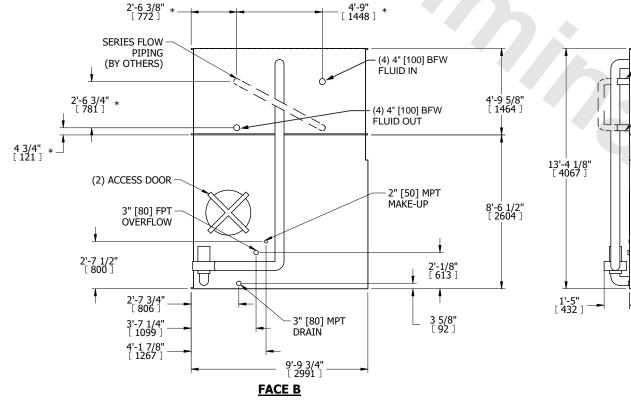

## NOTES:

- 1. (M)- FAN MOTOR LOCATION
- 2. MPT DENOTES MALE PIPE THREAD FPT DENOTES FEMALE PIPE THREAD BFW DENOTES BEVELED FOR WELDING
- GVD DENOTES GROOVED FLG DENOTES FLANGE PE DENOTES PLAIN END
- 3. +UNIT WEIGHT DOES NOT INCLUDE ACCESSORIES (SEE ACCESSORY DRAWINGS)
- 4. 3/4" [19mm] DIA. MOUNTING HOLES. REFER TO RECOMMENDED STEEL SUPPORT DRAWING
- 5. DIMENSIONS LISTED AS FOLLOWS: ENGLISH FT IN [METRIC] [mm]
- 6. \* APPROXIMATE DIMENSIONS DO NOT USE FOR PRE-FABRICATION OF CONNECTING PIPING
- 7. HEAVIEST SECTION IS COIL SECTION
- 8. MAKE-UP WATER PRESSURE 20 psi [137 kPa] MIN, 50 psi [344 kPa] MAX
- SERIES FLOW PIPING AND AUX. CROSSOVER
   DRAIN ARE BY OTHERS