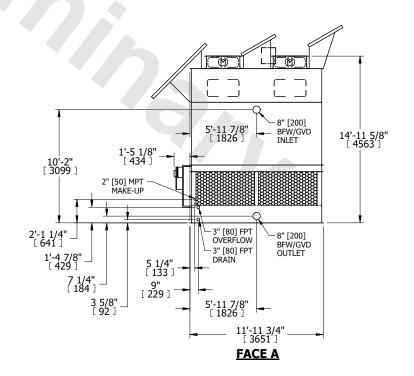

## NOTES:

- 1. (M)- FAN MOTOR LOCATION
- 2. HÉAVIEST SECTION IS UPPER SECTION
- 3. MPT DENOTES MALE PIPE THREAD FPT DENOTES FEMALE PIPE THREAD BFW DENOTES BEVELED FOR WELDING **GVD DENOTES GROOVED** FLG DENOTES FLANGE
- 4. +UNIT WEIGHT DOES NOT INCLUDE ACCESSORIES (SEE ACCESSORY DRAWINGS)
- 5. MAKE-UP WATER PRESSURE 20 psi MIN [137 kPa], 50 psi MAX [344 kPa]
- 6. 3/4" [19MM] DIA. MOUNTING HOLES. REFER TO RECOMENDED STEEL SUPPORT DRAWING.
- 7. DIMENSIONS LISTED AS FOLLOWS: **ENGLISH FT-IN** [METRIC] MM