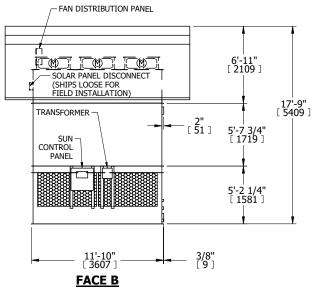

## NOTES:

- 1. (M)- FAN MOTOR LOCATION
- 2. HÉAVIEST SECTION IS UPPER SECTION
- 3. MPT DENOTES MALE PIPE THREAD FPT DENOTES FEMALE PIPE THREAD BFW DENOTES BEVELED FOR WELDING **GVD DENOTES GROOVED** FLG DENOTES FLANGE
- 4. +UNIT WEIGHT DOES NOT INCLUDE ACCESSORIES (SEE ACCESSORY DRAWINGS)
- 5. MAKE-UP WATER PRESSURE 20 psi MIN [137 kPa], 50 psi MAX [344 kPa]
- 6. 3/4" [19MM] DIA. MOUNTING HOLES. REFER TO RECOMENDED STEEL SUPPORT DRAWING.
- 7. DIMENSIONS LISTED AS FOLLOWS: **ENGLISH FT-IN** [METRIC] MM