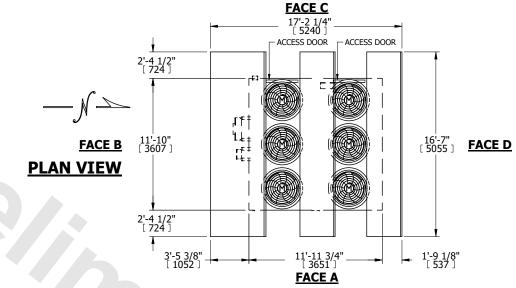

## NOTES:

- 1. (M)- FAN MOTOR LOCATION
- 2. HÉAVIEST SECTION IS UPPER SECTION
- 3. MPT DENOTES MALE PIPE THREAD FPT DENOTES FEMALE PIPE THREAD BFW DENOTES BEVELED FOR WELDING **GVD DENOTES GROOVED** FLG DENOTES FLANGE
- 4. +UNIT WEIGHT DOES NOT INCLUDE ACCESSORIES (SEE ACCESSORY DRAWINGS)
- 5. MAKE-UP WATER PRESSURE 20 psi MIN [137 kPa], 50 psi MAX [344 kPa]
- 6. 3/4" [19MM] DIA. MOUNTING HOLES. REFER TO RECOMENDED STEEL SUPPORT DRAWING.
- 7. DIMENSIONS LISTED AS FOLLOWS: **ENGLISH FT-IN** [METRIC] MM

NO. OF SHIPPING SECTIONS **SHIPPING** OPERATING HEAVIEST SECTION 10180 lbs+ [4620] kg+ 15880 lbs+ [7205] kg+ 3930 lbs+ [1785] kg+ WEIGHT WEIGHT WEIGHT

DRAWN BY: MBG