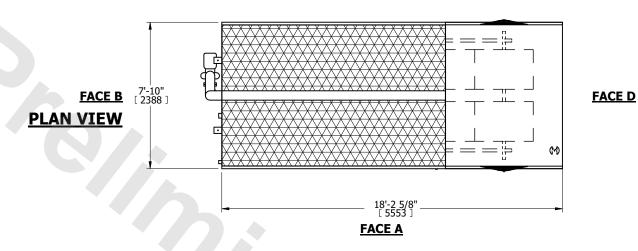

## NOTES:

- 1. (M)- FAN MOTOR LOCATION
- 2. MPT DENOTES MALE PIPE THREAD
  FPT DENOTES FEMALE PIPE THREAD
  BFW DENOTES BEVELED FOR WELDING
  GVD DENOTES GROOVED
  FLG DENOTES FLANGE
  PE DENOTES PLAIN END
- 3. +UNIT WEIGHT DOES NOT INCLUDE ACCESSORIES (SEE ACCESSORY DRAWINGS)
- 4. 3/4" [19mm] DIA. MOUNTING HOLES. REFER TO RECOMMENDED STEEL SUPPORT DRAWING
- 5. DIMENSIONS LISTED AS FOLLOWS: ENGLISH FT IN [METRIC] [mm]
- 6. \* APPROXIMATE DIMENSIONS DO NOT USE FOR PRE-FABRICATION OF CONNECTING PIPING
- 7. MAKE-UP WATER PRESSURE 20 psi [137 kPa] MIN, 50 psi [344 kPa] MAX