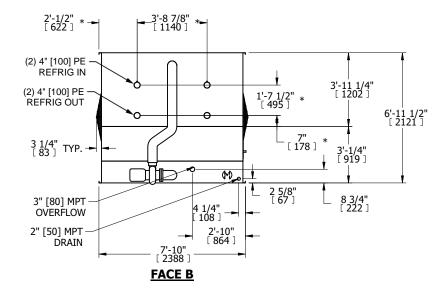

## NOTES:

- 1. (M)- FAN MOTOR LOCATION
- 2. MPT DENOTES MALE PIPE THREAD
  FPT DENOTES FEMALE PIPE THREAD
  BFW DENOTES BEVELED FOR WELDING
  GVD DENOTES GROOVED
  FLG DENOTES FLANGE
  PE DENOTES PLAIN END
- 3. +UNIT WEIGHT DOES NOT INCLUDE ACCESSORIES (SEE ACCESSORY DRAWINGS)
- 4. 3/4" [19mm] DIA. MOUNTING HOLES. REFER TO RECOMMENDED STEEL SUPPORT DRAWING
- 5. DIMENSIONS LISTED AS FOLLOWS: ENGLISH FT IN [METRIC] [mm]
- 6. \* APPROXIMATE DIMENSIONS DO NOT USE FOR PRE-FABRICATION OF CONNECTING PIPING
- 7. MAKE-UP WATER PRESSURE 20 psi [137 kPa] MIN, 50 psi [344 kPa] MAX