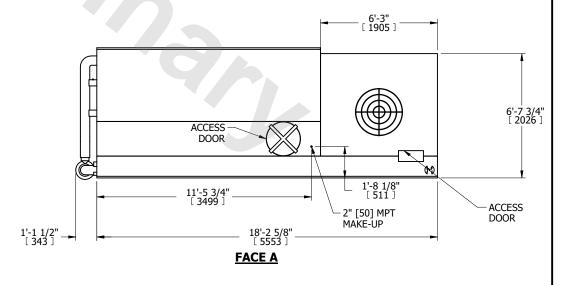

## NOTES:

- 1. (M)- FAN MOTOR LOCATION
- 2. MPT DENOTES MALE PIPE THREAD
  FPT DENOTES FEMALE PIPE THREAD
  BFW DENOTES BEVELED FOR WELDING
  GVD DENOTES GROOVED
  FLG DENOTES FLANGE
  PE DENOTES PLAIN END
- 3. +UNIT WEIGHT DOES NOT INCLUDE ACCESSORIES (SEE ACCESSORY DRAWINGS)
- 4. 3/4" [19mm] DIA. MOUNTING HOLES. REFER TO RECOMMENDED STEEL SUPPORT DRAWING
- 5. DIMENSIONS LISTED AS FOLLOWS: ENGLISH FT IN [METRIC] [mm]
- 6. \* APPROXIMATE DIMENSIONS DO NOT USE FOR PRE-FABRICATION OF CONNECTING PIPING
- 7. MAKE-UP WATER PRESSURE 20 psi [137 kPa] MIN, 50 psi [344 kPa] MAX