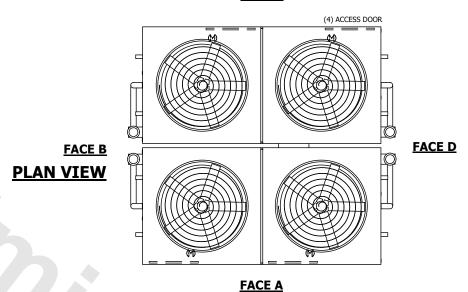

## NOTES:

- 1. (M)- FAN MOTOR LOCATION
- 2. HÉAVIEST SECTION IS UPPER SECTION
- 3. MPT DENOTES MALE PIPE THREAD
  FPT DENOTES FEMALE PIPE THREAD
  BFW DENOTES BEVELED FOR WELDING
  GVD DENOTES GROOVED
  FLG DENOTES FLANGE
  PE DENOTES PLAIN END
- 4. +UNIT WEIGHT DOES NOT INCLUDE ACCESSORIES (SEE ACCESSORY DRAWINGS)
- 5. MAKE-UP WATER PRESSURE 20 psi MIN [137 kPa], 50 psi MAX [344 kPa]
- 6. \*-APPROXIMATE DIMENSIONS DO NOT USE FOR PRE-FABRICATION OF CONNECTING PIPING
- 7. 3/4" [19mm] DIA. MOUNTING HOLES. REFER TO RECOMMENDED STEEL SUPPORT DRAWING.
- 8. DIMENSIONS LISTED AS FOLLOWS: ENGLISH FT-IN METRIC [mm]