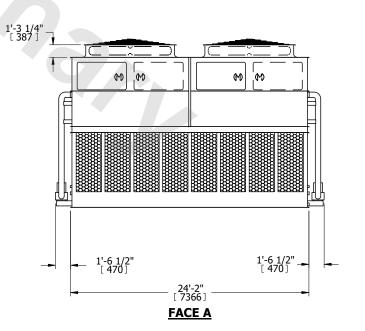

## NOTES:

- 1. (M)- FAN MOTOR LOCATION
- 2. HÉAVIEST SECTION IS UPPER SECTION
- 3. MPT DENOTES MALE PIPE THREAD
  FPT DENOTES FEMALE PIPE THREAD
  BFW DENOTES BEVELED FOR WELDING
  GVD DENOTES GROOVED
  FLG DENOTES FLANGE
  PE DENOTES PLAIN END
- 4. +UNIT WEIGHT DOES NOT INCLUDE ACCESSORIES (SEE ACCESSORY DRAWINGS)
- 5. MAKE-UP WATER PRESSURE 20 psi MIN [137 kPa], 50 psi MAX [344 kPa]
- 6. \*-APPROXIMATE DIMENSIONS DO NOT USE FOR PRE-FABRICATION OF CONNECTING PIPING
- 7. 3/4" [19mm] DIA. MOUNTING HOLES. REFER TO RECOMMENDED STEEL SUPPORT DRAWING.
- 8. DIMENSIONS LISTED AS FOLLOWS: ENGLISH FT-IN METRIC [mm]