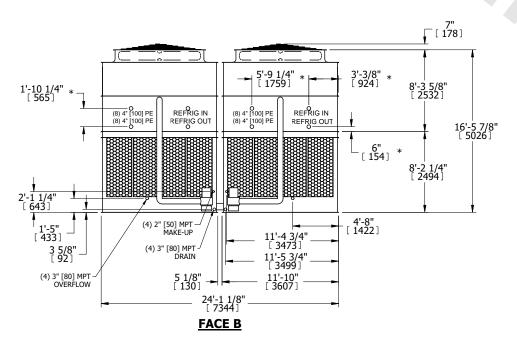

## NOTES:

- 1. (M)- FAN MOTOR LOCATION
- 2. HÉAVIEST SECTION IS UPPER SECTION
- 3. MPT DENOTES MALE PIPE THREAD
  FPT DENOTES FEMALE PIPE THREAD
  BFW DENOTES BEVELED FOR WELDING
  GVD DENOTES GROOVED
  FLG DENOTES FLANGE
  PE DENOTES PLAIN END
- 4. +UNIT WEIGHT DOES NOT INCLUDE ACCESSORIES (SEE ACCESSORY DRAWINGS)
- 5. MAKE-UP WATER PRESSURE 20 psi MIN [137 kPa], 50 psi MAX [344 kPa]
- 6. \*-APPROXIMATE DIMENSIONS DO NOT USE FOR PRE-FABRICATION OF CONNECTING PIPING
- 7. 3/4" [19mm] DIA. MOUNTING HOLES. REFER TO RECOMMENDED STEEL SUPPORT DRAWING.
- 8. DIMENSIONS LISTED AS FOLLOWS: ENGLISH FT-IN METRIC [mm]