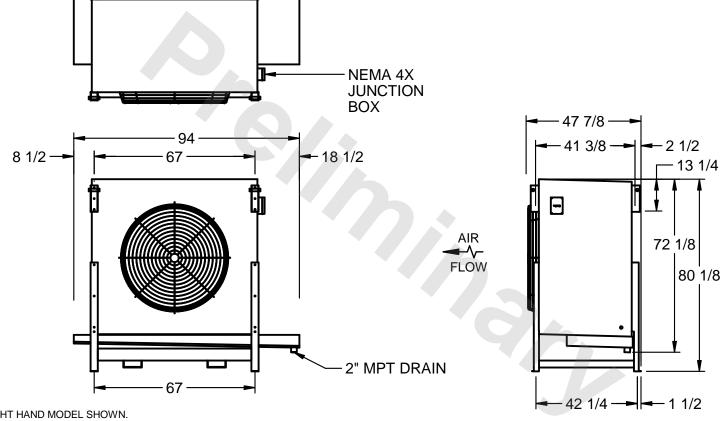

## EVAPCO, INC.

MODEL# SSTHB1-2864E0750L2KA CUSTOMER SCALE N.T.S. STL1-SE-20-FL 3/11/2025

1) RIGHT HAND MODEL SHOWN.

NOTES:

- 2) ALL DIMENSIONS ARE FOR REFERENCE AND SHOULD NOT BE USED FOR PREFABRICATION OF PIPING OR SUPPORTS.
- 3) WATER DEFROST ADDS 6 INCHES TO HEIGHT OF STANDARD UNIT AND CHANGES DRAIN SIZE.
- 4) HANGER HOLES ARE FOR 3/4 INCH THREADED ROD.