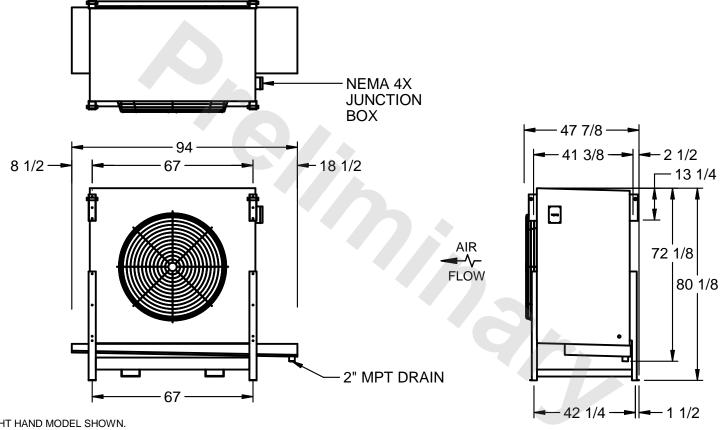

## EVAPCO, INC.

MODEL # SSTHB1-2864F0150K1KA CUSTOMER SCALE N.T.S. STL1-SE-20-FL 3/11/2025

1) RIGHT HAND MODEL SHOWN.

NOTES:

- 2) ALL DIMENSIONS ARE FOR REFERENCE AND SHOULD NOT BE USED FOR PREFABRICATION OF PIPING OR SUPPORTS.
- 3) WATER DEFROST ADDS 6 INCHES TO HEIGHT OF STANDARD UNIT AND CHANGES DRAIN SIZE.
- 4) HANGER HOLES ARE FOR 3/4 INCH THREADED ROD.

| ſ   | PROJECT | ROOM | SHIPPING<br>WEIGHT 1410 lbs | OPERATING WEIGHT 1620 lbs |
|-----|---------|------|-----------------------------|---------------------------|
| - 1 |         |      | WEIGHT 1-10 IDS             | WEIGHT 1020 103           |