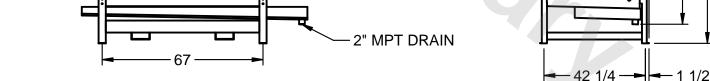

## EVAPCO, INC.

- 13 1/4

80 1/8

72 1/8

MODEL# SSTHB1-2864F0500K1LA CUSTOMER SCALE N.T.S. STL1-SE-20-FL 3/11/2025

1) RIGHT HAND MODEL SHOWN.

NOTES:

- 2) ALL DIMENSIONS ARE FOR REFERENCE AND SHOULD NOT BE USED FOR PREFABRICATION OF PIPING OR SUPPORTS.
- 3) WATER DEFROST ADDS 6 INCHES TO HEIGHT OF STANDARD UNIT AND CHANGES DRAIN SIZE.
- 4) HANGER HOLES ARE FOR 3/4 INCH THREADED ROD.