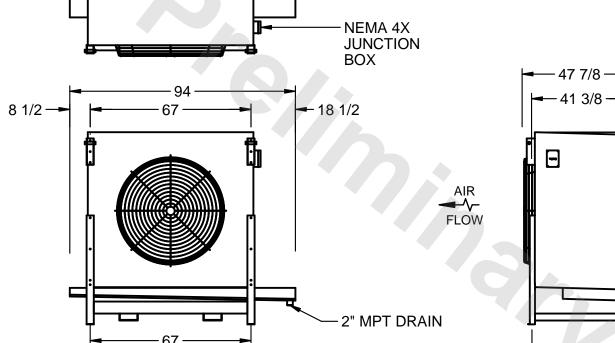

## EVAPCO, INC.

- 13 1/4

80 1/8

72 1/8

MODEL# SSTHB1-2864F0500K1LA CUSTOMER SCALE N.T.S. STL1-SE-20-FL 3/11/2025

1) RIGHT HAND MODEL SHOWN.

NOTES:

- 2) ALL DIMENSIONS ARE FOR REFERENCE AND SHOULD NOT BE USED FOR PREFABRICATION OF PIPING OR SUPPORTS.
- 3) WATER DEFROST ADDS 6 INCHES TO HEIGHT OF STANDARD UNIT AND CHANGES DRAIN SIZE.
- 4) HANGER HOLES ARE FOR 3/4 INCH THREADED ROD.