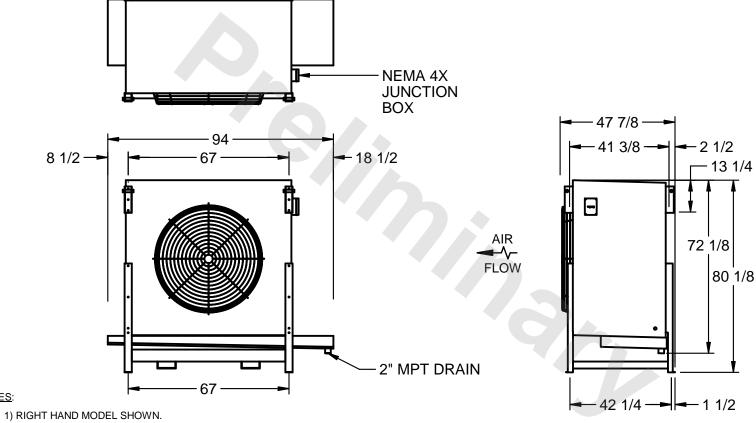

## EVAPCO, INC.

MODEL # SSTHB1-2864F0750L2KA CUSTOMER SCALE N.T.S. STL1-SE-20-FL 3/11/2025

NOTES:

- 2) ALL DIMENSIONS ARE FOR REFERENCE AND SHOULD NOT BE USED FOR PREFABRICATION OF PIPING OR SUPPORTS.
- 3) WATER DEFROST ADDS 6 INCHES TO HEIGHT OF STANDARD UNIT AND CHANGES DRAIN SIZE.
- 4) HANGER HOLES ARE FOR 3/4 INCH THREADED ROD.