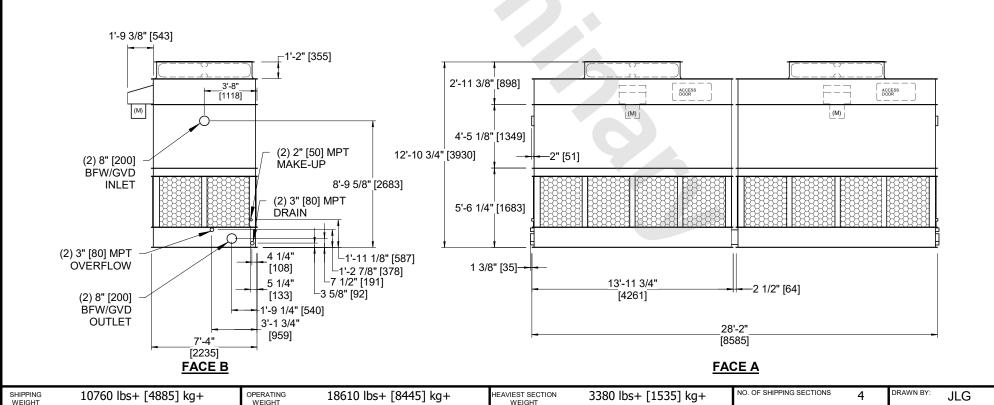

## NOTES:

- 1. (M)- FAN MOTOR LOCATION
- 2. HEAVIEST SECTION IS FAN/CASING SECTION
- 3. MPT DENOTES MALE PIPE THREAD FPT DENOTES FEMALE PIPE THREAD BFW DENOTES BEVELED FOR WELDING **GVD DENOTES GROOVED** FLG DENOTES FLANGE
- 4. +UNIT WEIGHT DOES NOT INCLUDE ACCESSORIES (SEE ACCESSORY DRAWINGS)
- 5. 3/4" [19MM] DIA. MOUNTING HOLES. REFER TO RECOMMENDED STEEL SUPPORT DRAWING
- 6. DIMENSIONS LISTED AS FOLLOWS: **ENGLISH FT-IN** [METRIC] [mm]
- 7. MAKE-UP WATER PRESSURE 20 psi MIN [137 kPa], 50 psi MAX [344 kPa]

## **FACE C**

**FACE B PLAN VIEW** 

**FACE A** 