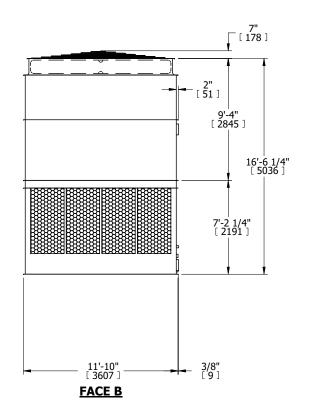

## NOTES:

- 1. (M)- FAN MOTOR LOCATION
- 2. HÉAVIEST SECTION IS UPPER SECTION
- 3. MPT DENOTES MALE PIPE THREAD FPT DENOTES FEMALE PIPE THREAD BFW DENOTES BEVELED FOR WELDING GVD DENOTES GROOVED FLG DENOTES FLANGE
- 4. +UNIT WEIGHT DOES NOT INCLUDE ACCESSORIES (SEE ACCESSORY DRAWINGS)
- 5. MAKE-UP WATER PRESSURE 20 psi MIN [137 kPa], 50 psi MAX [344 kPa]
- 6. 3/4" [19MM] DIA. MOUNTING HOLES. REFER TO RECOMMENDED STEEL SUPPORT DRAWING
- 7. DIMENSIONS LISTED AS FOLLOWS: ENGLISH FT-IN [METRIC] [mm]

## **FACE C**

FACE B

FACE D

**FACE A** 

SHIPPING WEIGHT 18400 lbs+ [8350] kg+ OPERATING WEIGHT 33060 lbs+ [15000] kg+ HEAVIEST SECTION WEIGHT 6150 lbs+ [2790] kg+ NO. OF SHIPPING SECTIONS 4 DRAWN BY: KDS