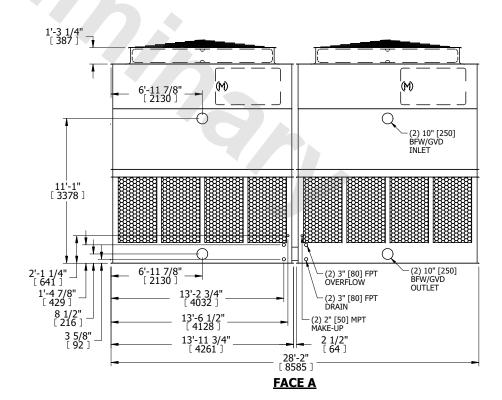

## NOTES:

- 1. (M)- FAN MOTOR LOCATION
- 2. HÉAVIEST SECTION IS UPPER SECTION
- 3. MPT DENOTES MALE PIPE THREAD FPT DENOTES FEMALE PIPE THREAD BFW DENOTES BEVELED FOR WELDING GVD DENOTES GROOVED FLG DENOTES FLANGE
- 4. +UNIT WEIGHT DOES NOT INCLUDE ACCESSORIES (SEE ACCESSORY DRAWINGS)
- 5. MAKE-UP WATER PRESSURE 20 psi MIN [137 kPa], 50 psi MAX [344 kPa]
- 6. 3/4" [19MM] DIA. MOUNTING HOLES. REFER TO RECOMMENDED STEEL SUPPORT DRAWING
- 7. DIMENSIONS LISTED AS FOLLOWS: ENGLISH FT-IN [METRIC] [mm]

## **FACE C**

FACE B

FACE D

**FACE A** 

SHIPPING WEIGHT 18400 lbs+ [8350] kg+ OPERATING WEIGHT 33060 lbs+ [15000] kg+ HEAVIEST SECTION WEIGHT 6150 lbs+ [2790] kg+ NO. OF SHIPPING SECTIONS 4 DRAWN BY: KDS