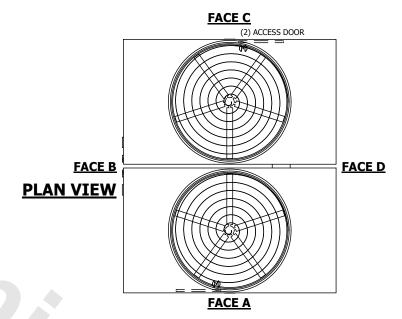

## NOTES:

**SHIPPING** 

WEIGHT

- 1. (M)- FAN MOTOR LOCATION
- 2. HÉAVIEST SECTION IS UPPER SECTION
- 3. MPT DENOTES MALE PIPE THREAD
  FPT DENOTES FEMALE PIPE THREAD
  BFW DENOTES BEVELED FOR WELDING
  GVD DENOTES GROOVED
  FLG DENOTES FLANGE
  PE DENOTES PLAIN END
- 4. +UNIT WEIGHT DOES NOT INCLUDE ACCESSORIES (SEE ACCESSORY DRAWINGS)
- 5. MAKE-UP WATER PRESSURE 20 psi MIN [137 kPa], 50 psi MAX [344 kPa]
- 3/4" [19MM] DIA. MOUNTING HOLES. REFER TO RECOMMENDED STEEL SUPPORT DRAWING
- 7. DIMENSIONS LISTED AS FOLLOWS: ENGLISH FT-IN [METRIC] [mm]