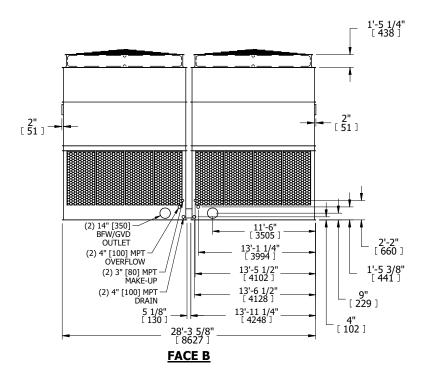

## NOTES:

**SHIPPING** 

WEIGHT

- 1. (M)- FAN MOTOR LOCATION
- 2. HÉAVIEST SECTION IS UPPER SECTION
- 3. MPT DENOTES MALE PIPE THREAD
  FPT DENOTES FEMALE PIPE THREAD
  BFW DENOTES BEVELED FOR WELDING
  GVD DENOTES GROOVED
  FLG DENOTES FLANGE
  PE DENOTES PLAIN END
- 4. +UNIT WEIGHT DOES NOT INCLUDE ACCESSORIES (SEE ACCESSORY DRAWINGS)
- 5. MAKE-UP WATER PRESSURE 20 psi MIN [137 kPa], 50 psi MAX [344 kPa]
- 3/4" [19MM] DIA. MOUNTING HOLES. REFER TO RECOMMENDED STEEL SUPPORT DRAWING
- 7. DIMENSIONS LISTED AS FOLLOWS: ENGLISH FT-IN [METRIC] [mm]