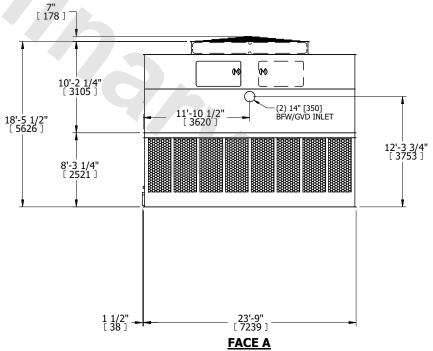

## NOTES:

**SHIPPING** 

WEIGHT

- 1. (M)- FAN MOTOR LOCATION
- 2. HÉAVIEST SECTION IS UPPER SECTION
- 3. MPT DENOTES MALE PIPE THREAD
  FPT DENOTES FEMALE PIPE THREAD
  BFW DENOTES BEVELED FOR WELDING
  GVD DENOTES GROOVED
  FLG DENOTES FLANGE
  PE DENOTES PLAIN END
- 4. +UNIT WEIGHT DOES NOT INCLUDE ACCESSORIES (SEE ACCESSORY DRAWINGS)
- 5. MAKE-UP WATER PRESSURE 20 psi MIN [137 kPa], 50 psi MAX [344 kPa]
- 3/4" [19MM] DIA. MOUNTING HOLES. REFER TO RECOMMENDED STEEL SUPPORT DRAWING
- 7. DIMENSIONS LISTED AS FOLLOWS: ENGLISH FT-IN [METRIC] [mm]