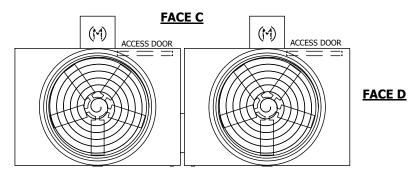

## NOTES:

- 1. (M)- FAN MOTOR LOCATION
- 2. HEAVIEST SECTION IS UPPER SECTION
- 3. MPT DENOTES MALE PIPE THREAD
  FPT DENOTES FEMALE PIPE THREAD
  BFW DENOTES BEVELED FOR WELDING
  GVD DENOTES GROOVED
  FLG DENOTES FLANGE
- 4. +UNIT WEIGHT DOES NOT INCLUDE ACCESSORIES (SEE ACCESSORY DRAWINGS)
- 5. MAKE-UP WATER PRESSURE 20 psi MIN [137 kPa], 50 psi MAX [344 kPa]
- 6. 3/4" [19MM] DIA. MOUNTING HOLES. REFER TO RECOMMENDED STEEL SUPPORT DRAWING
- 7. DIMENSIONS LISTED AS FOLLOWS: ENGLISH FT-IN [METRIC] [mm]