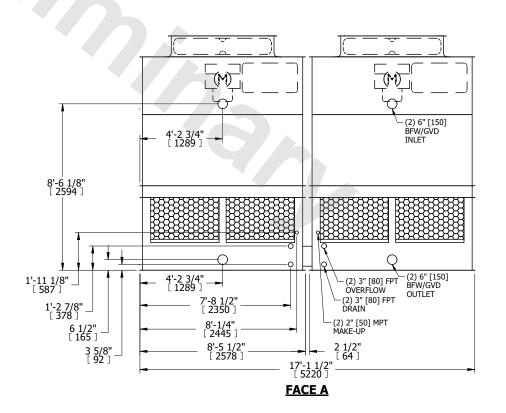

## NOTES:

- 1. (M)- FAN MOTOR LOCATION
- 2. HEAVIEST SECTION IS UPPER SECTION
- 3. MPT DENOTES MALE PIPE THREAD
  FPT DENOTES FEMALE PIPE THREAD
  BFW DENOTES BEVELED FOR WELDING
  GVD DENOTES GROOVED
  FLG DENOTES FLANGE
- 4. +UNIT WEIGHT DOES NOT INCLUDE ACCESSORIES (SEE ACCESSORY DRAWINGS)
- 5. MAKE-UP WATER PRESSURE 20 psi MIN [137 kPa], 50 psi MAX [344 kPa]
- 6. 3/4" [19MM] DIA. MOUNTING HOLES. REFER TO RECOMMENDED STEEL SUPPORT DRAWING
- 7. DIMENSIONS LISTED AS FOLLOWS: ENGLISH FT-IN [METRIC] [mm]

## FACE A

SHIPPING WEIGHT 6800 lbs+ [3085] kg+ OPERATING WEIGHT

10880 lbs+ [4940] kg+

HEAVIEST SECTION WEIGHT

2250 lbs+ [1025] kg+

NO. OF SHIPPING SECTIONS

DRAWN BY: JLG