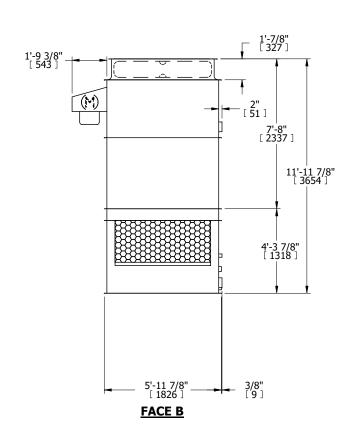

## NOTES:

- 1. (M)- FAN MOTOR LOCATION
- 2. HEAVIEST SECTION IS UPPER SECTION
- 3. MPT DENOTES MALE PIPE THREAD
  FPT DENOTES FEMALE PIPE THREAD
  BFW DENOTES BEVELED FOR WELDING
  GVD DENOTES GROOVED
  FLG DENOTES FLANGE
- 4. +UNIT WEIGHT DOES NOT INCLUDE ACCESSORIES (SEE ACCESSORY DRAWINGS)
- 5. MAKE-UP WATER PRESSURE 20 psi MIN [137 kPa], 50 psi MAX [344 kPa]
- 6. 3/4" [19MM] DIA. MOUNTING HOLES. REFER TO RECOMMENDED STEEL SUPPORT DRAWING
- 7. DIMENSIONS LISTED AS FOLLOWS: ENGLISH FT-IN [METRIC] [mm]

## FACE A

SHIPPING WEIGHT 6800 lbs+ [3085] kg+ OPERATING WEIGHT

10880 lbs+ [4940] kg+

HEAVIEST SECTION WEIGHT

2250 lbs+ [1025] kg+

NO. OF SHIPPING SECTIONS

DRAWN BY: JLG