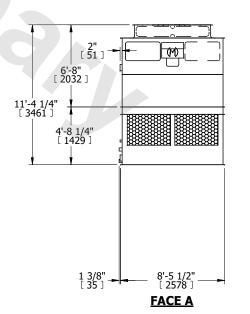

## NOTES:

- 1. (M)- FAN MOTOR LOCATION
- 2. HÉAVIEST SECTION IS UPPER SECTION
- 3. MPT DENOTES MALE PIPE THREAD FPT DENOTES FEMALE PIPE THREAD BFW DENOTES BEVELED FOR WELDING **GVD DENOTES GROOVED** FLG DENOTES FLANGE
- 4. +UNIT WEIGHT DOES NOT INCLUDE ACCESSORIES (SEE ACCESSORY DRAWINGS)
- 5. MAKE-UP WATER PRESSURE 20 psi MIN [137 kPa], 50 psi MAX [344 kPa] 6. 3/4" [19MM] DIA. MOUNTING HOLES.
- REFER TO RECOMMENDED STEEL SUPPORT DRAWING
- 7. DIMENSIONS LISTED AS FOLLOWS: ENGLISH FT-IN [METRIC] [mm]