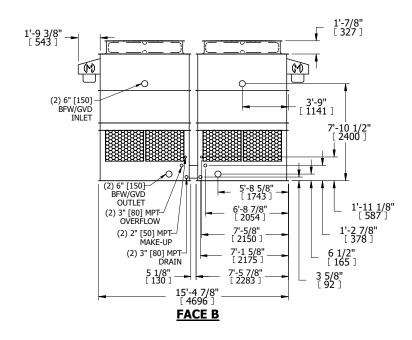

## NOTES:

- 1. (M)- FAN MOTOR LOCATION
- 2. HÉAVIEST SECTION IS UPPER SECTION
- 3. MPT DENOTES MALE PIPE THREAD FPT DENOTES FEMALE PIPE THREAD BFW DENOTES BEVELED FOR WELDING **GVD DENOTES GROOVED** FLG DENOTES FLANGE
- 4. +UNIT WEIGHT DOES NOT INCLUDE ACCESSORIES (SEE ACCESSORY DRAWINGS)
- 5. MAKE-UP WATER PRESSURE 20 psi MIN [137 kPa], 50 psi MAX [344 kPa] 6. 3/4" [19MM] DIA. MOUNTING HOLES.
- REFER TO RECOMMENDED STEEL SUPPORT DRAWING
- 7. DIMENSIONS LISTED AS FOLLOWS: ENGLISH FT-IN [METRIC] [mm]