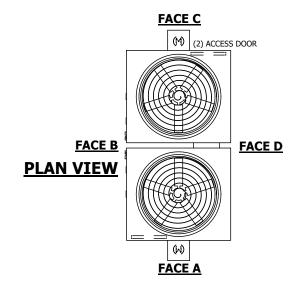

## NOTES:

- 1. (M)- FAN MOTOR LOCATION
- 2. HÉAVIEST SECTION IS UPPER SECTION
- 3. MPT DENOTES MALE PIPE THREAD FPT DENOTES FEMALE PIPE THREAD BFW DENOTES BEVELED FOR WELDING **GVD DENOTES GROOVED** FLG DENOTES FLANGE
- 4. +UNIT WEIGHT DOES NOT INCLUDE ACCESSORIES (SEE ACCESSORY DRAWINGS)
- 5. MAKE-UP WATER PRESSURE 20 psi MIN [137 kPa], 50 psi MAX [344 kPa] 6. 3/4" [19MM] DIA. MOUNTING HOLES.
- REFER TO RECOMMENDED STEEL SUPPORT DRAWING
- 7. DIMENSIONS LISTED AS FOLLOWS: ENGLISH FT-IN [METRIC] [mm]