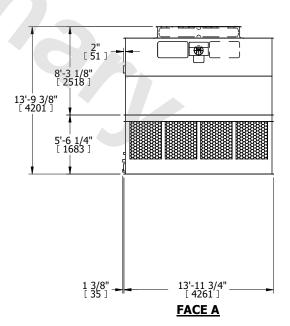

## NOTES:

- 1. (M)- FAN MOTOR LOCATION
- 2. HÉAVIEST SECTION IS UPPER SECTION
- 3. MPT DENOTES MALE PIPE THREAD FPT DENOTES FEMALE PIPE THREAD BFW DENOTES BEVELED FOR WELDING **GVD DENOTES GROOVED** FLG DENOTES FLANGE
- 4. +UNIT WEIGHT DOES NOT INCLUDE ACCESSORIES (SEE ACCESSORY DRAWINGS)
- 5. MAKE-UP WATER PRESSURE 20 psi MIN [137 kPa], 50 psi MAX [344 kPa]
- 6. 3/4" [19MM] DIA. MOUNTING HOLES. REFER TO RECOMMENDED STEEL SUPPORT **DRAWING**
- 7. DIMENSIONS LISTED AS FOLLOWS: **ENGLISH FT-IN** [METRIC] [mm]

DRAWN BY: KDS NO. OF SHIPPING SECTIONS **SHIPPING** OPERATING HEAVIEST SECTION 12760 lbs+ [5790] kg+ 4240 lbs+ [1925] kg+ 21780 lbs+ [9880] kg+ WEIGHT WEIGHT WEIGHT