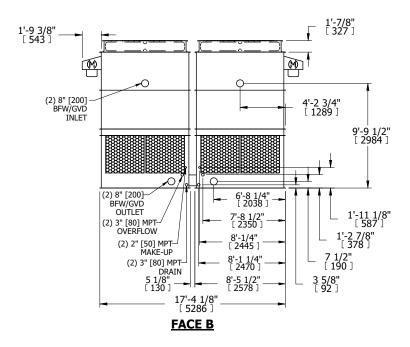

## NOTES:

- 1. (M)- FAN MOTOR LOCATION
- 2. HÉAVIEST SECTION IS UPPER SECTION
- 3. MPT DENOTES MALE PIPE THREAD FPT DENOTES FEMALE PIPE THREAD BFW DENOTES BEVELED FOR WELDING **GVD DENOTES GROOVED** FLG DENOTES FLANGE
- 4. +UNIT WEIGHT DOES NOT INCLUDE ACCESSORIES (SEE ACCESSORY DRAWINGS)
- 5. MAKE-UP WATER PRESSURE 20 psi MIN [137 kPa], 50 psi MAX [344 kPa]
- 6. 3/4" [19MM] DIA. MOUNTING HOLES. REFER TO RECOMMENDED STEEL SUPPORT **DRAWING**
- 7. DIMENSIONS LISTED AS FOLLOWS: **ENGLISH FT-IN** [METRIC] [mm]

DRAWN BY: KDS NO. OF SHIPPING SECTIONS **SHIPPING** OPERATING HEAVIEST SECTION 12760 lbs+ [5790] kg+ 4240 lbs+ [1925] kg+ 21780 lbs+ [9880] kg+ WEIGHT WEIGHT WEIGHT