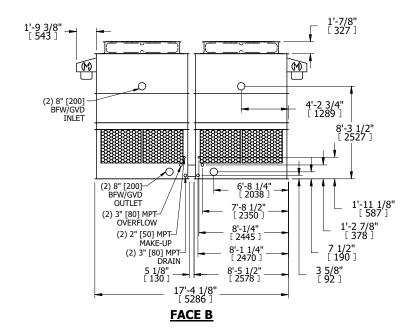

## NOTES:

**SHIPPING** 

WEIGHT

- 1. (M)- FAN MOTOR LOCATION
- 2. HÉAVIEST SECTION IS UPPER SECTION
- 3. MPT DENOTES MALE PIPE THREAD FPT DENOTES FEMALE PIPE THREAD BFW DENOTES BEVELED FOR WELDING GVD DENOTES GROOVED FLG DENOTES FLANGE
- 4. +UNIT WEIGHT DOES NOT INCLUDE ACCESSORIES (SEE ACCESSORY DRAWINGS)
- 5. MAKE-UP WATER PRESSURE 20 psi MIN [137 kPa], 50 psi MAX [344 kPa]
- 6. 3/4" [19MM] DIA. MOUNTING HOLES.
  REFER TO RECOMMENDED STEEL SUPPORT
  DRAWING
- 7. DIMENSIONS LISTED AS FOLLOWS: ENGLISH FT-IN [METRIC] [mm]