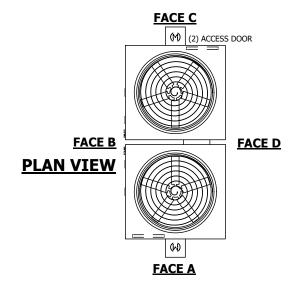

## NOTES:

**SHIPPING** 

WEIGHT

- 1. (M)- FAN MOTOR LOCATION
- 2. HÉAVIEST SECTION IS UPPER SECTION
- 3. MPT DENOTES MALE PIPE THREAD FPT DENOTES FEMALE PIPE THREAD BFW DENOTES BEVELED FOR WELDING GVD DENOTES GROOVED FLG DENOTES FLANGE
- 4. +UNIT WEIGHT DOES NOT INCLUDE ACCESSORIES (SEE ACCESSORY DRAWINGS)
- 5. MAKE-UP WATER PRESSURE 20 psi MIN [137 kPa], 50 psi MAX [344 kPa]
- 6. 3/4" [19MM] DIA. MOUNTING HOLES.
  REFER TO RECOMMENDED STEEL SUPPORT
  DRAWING
- 7. DIMENSIONS LISTED AS FOLLOWS: ENGLISH FT-IN [METRIC] [mm]