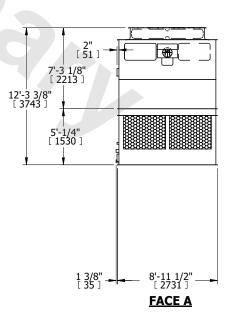

## NOTES:

**SHIPPING** 

WEIGHT

- 1. (M)- FAN MOTOR LOCATION
- 2. HÉAVIEST SECTION IS UPPER SECTION
- 3. MPT DENOTES MALE PIPE THREAD FPT DENOTES FEMALE PIPE THREAD BFW DENOTES BEVELED FOR WELDING GVD DENOTES GROOVED FLG DENOTES FLANGE
- 4. +UNIT WEIGHT DOES NOT INCLUDE ACCESSORIES (SEE ACCESSORY DRAWINGS)
- 5. MAKE-UP WATER PRESSURE 20 psi MIN [137 kPa], 50 psi MAX [344 kPa]
- 6. 3/4" [19MM] DIA. MOUNTING HOLES.
  REFER TO RECOMMENDED STEEL SUPPORT
  DRAWING
- 7. DIMENSIONS LISTED AS FOLLOWS: ENGLISH FT-IN [METRIC] [mm]