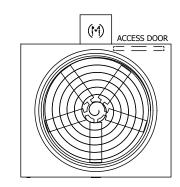

## NOTES:

- 1. (M)- FAN MOTOR LOCATION
- 2. HÉAVIEST SECTION IS UPPER SECTION
- 3. MPT DENOTES MALE PIPE THREAD FPT DENOTES FEMALE PIPE THREAD BFW DENOTES BEVELED FOR WELDING GVD DENOTES GROOVED FLG DENOTES FLANGE
- 4. +UNIT WEIGHT DOES NOT INCLUDE ACCESSORIES (SEE ACCESSORY DRAWINGS)
- 5. MAKE-UP WATER PRESSURE
- 20 psi MIN [137 kPa], 50 psi MAX [344 kPa] 6. 3/4" [19MM] DIA. MOUNTING HOLES. REFER TO
- 6. 3/4" [19MM] DIA. MOUNTING HOLES. REFER TO RECOMENDED STEEL SUPPORT DRAWING.
- 7. DIMENSIONS LISTED AS FOLLOWS: ENGLISH FT-IN [METRIC] [mm]

FACE B

**FACE D** 

**FACE A** 

SHIPPING WEIGHT 3550 lbs+ [1615] kg+ OPERATING WEIGHT

5970 lbs+ [2710] kg+

HEAVIEST SECTION WEIGHT

2280 lbs+ [1035] kg+

NO. OF SHIPPING SECTIONS