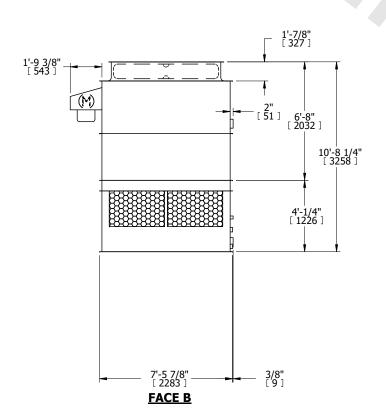

## NOTES:

- 1. (M)- FAN MOTOR LOCATION
- 2. HÉAVIEST SECTION IS UPPER SECTION
- 3. MPT DENOTES MALE PIPE THREAD FPT DENOTES FEMALE PIPE THREAD BFW DENOTES BEVELED FOR WELDING GVD DENOTES GROOVED FLG DENOTES FLANGE
- 4. +UNIT WEIGHT DOES NOT INCLUDE ACCESSORIES (SEE ACCESSORY DRAWINGS)
- 5. MAKE-UP WATER PRESSURE
- 20 psi MIN [137 kPa], 50 psi MAX [344 kPa] 6. 3/4" [19MM] DIA. MOUNTING HOLES. REFER TO
- 6. 3/4" [19MM] DIA. MOUNTING HOLES. REFER TO RECOMENDED STEEL SUPPORT DRAWING.
- 7. DIMENSIONS LISTED AS FOLLOWS: ENGLISH FT-IN [METRIC] [mm]

FACE B

**FACE D** 

**FACE A** 

SHIPPING WEIGHT 3550 lbs+ [1615] kg+ OPERATING WEIGHT

5970 lbs+ [2710] kg+

HEAVIEST SECTION WEIGHT

2280 lbs+ [1035] kg+

NO. OF SHIPPING SECTIONS