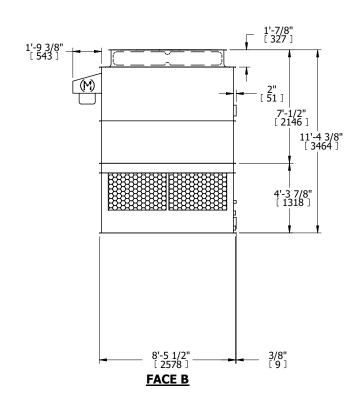

## NOTES:

- 1. (M)- FAN MOTOR LOCATION
- 2. HEAVIEST SECTION IS UPPER SECTION
- 3. MPT DENOTES MALE PIPE THREAD FPT DENOTES FEMALE PIPE THREAD BFW DENOTES BEVELED FOR WELDING GVD DENOTES GROOVED FLG DENOTES FLANGE
- 4. +UNIT WEIGHT DOES NOT INCLUDE ACCESSORIES (SEE ACCESSORY DRAWINGS)
- 5. MAKE-UP WATER PRESSURE 20 psi MIN [137 kPa], 50 psi MAX [344 kPa]
- 6. 3/4" [19MM] DIA. MOUNTING HOLES. REFER TO RECOMENDED STEEL SUPPORT DRAWING.
- 7. DIMENSIONS LISTED AS FOLLOWS: ENGLISH FT-IN [METRIC] [mm]

FACE B
PLAN VIEW

FACE D