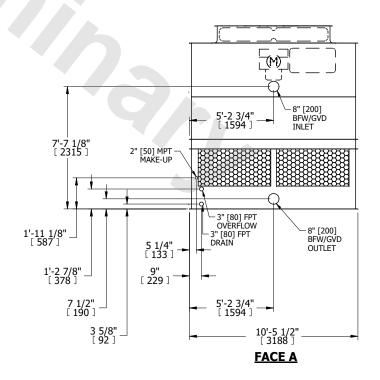

## NOTES:

- 1. (M)- FAN MOTOR LOCATION
- 2. HEAVIEST SECTION IS UPPER SECTION
- 3. MPT DENOTES MALE PIPE THREAD FPT DENOTES FEMALE PIPE THREAD BFW DENOTES BEVELED FOR WELDING GVD DENOTES GROOVED FLG DENOTES FLANGE
- 4. +UNIT WEIGHT DOES NOT INCLUDE ACCESSORIES (SEE ACCESSORY DRAWINGS)
- 5. MAKE-UP WATER PRESSURE 20 psi MIN [137 kPa], 50 psi MAX [344 kPa]
- 6. 3/4" [19MM] DIA. MOUNTING HOLES. REFER TO RECOMENDED STEEL SUPPORT DRAWING.
- 7. DIMENSIONS LISTED AS FOLLOWS: ENGLISH FT-IN [METRIC] [mm]

## **FACE A**

SHIPPING WEIGHT 4700 lbs+ [2135] kg+ OPERATING WEIGHT

8000 lbs+ [3630] kg+

HEAVIEST SECTION WEIGHT

3100 lbs+ [1410] kg+

NO. OF SHIPPING SECTIONS

DRAWN BY: JLG