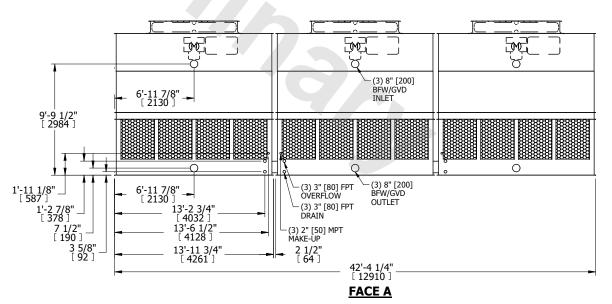

## NOTES:

- 1. (M)- FAN MOTOR LOCATION
- 2. HÉAVIEST SECTION IS UPPER SECTION
- 3. MPT DENOTES MALE PIPE THREAD FPT DENOTES FEMALE PIPE THREAD BFW DENOTES BEVELED FOR WELDING GVD DENOTES GROOVED FLG DENOTES FLANGE
- 4. +UNIT WEIGHT DOES NOT INCLUDE ACCESSORIES (SEE ACCESSORY DRAWINGS)
- 5. MAKE-UP WATER PRESSURE 20 psi MIN [137 kPa], 50 psi MAX [344 kPa]
- 6. 3/4" [19MM] DIA. MOUNTING HOLES. REFER TO RECOMENDED STEEL SUPPORT DRAWING.
- 7. DIMENSIONS LISTED AS FOLLOWS: ENGLISH FT-IN [METRIC] [mm]

## **FACE A**

OPERATING WEIGHT 32700 lbs+ [14835] kg+

HEAVIEST SECTION WEIGHT

4260 lbs+ [1935] kg+

NO. OF SHIPPING SECTIONS

DRAWN BY: JLG