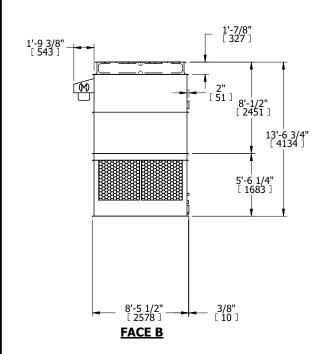

## NOTES:

- 1. (M)- FAN MOTOR LOCATION
- 2. HÉAVIEST SECTION IS UPPER SECTION
- 3. MPT DENOTES MALE PIPE THREAD FPT DENOTES FEMALE PIPE THREAD BFW DENOTES BEVELED FOR WELDING GVD DENOTES GROOVED FLG DENOTES FLANGE
- 4. +UNIT WEIGHT DOES NOT INCLUDE ACCESSORIES (SEE ACCESSORY DRAWINGS)
- 5. MAKE-UP WATER PRESSURE 20 psi MIN [137 kPa], 50 psi MAX [344 kPa]
- 6. 3/4" [19MM] DIA. MOUNTING HOLES. REFER TO RECOMENDED STEEL SUPPORT DRAWING.
- 7. DIMENSIONS LISTED AS FOLLOWS: ENGLISH FT-IN [METRIC] [mm]

## **FACE A**

OPERATING WEIGHT 32700 lbs+ [14835] kg+

HEAVIEST SECTION WEIGHT

4260 lbs+ [1935] kg+

NO. OF SHIPPING SECTIONS

DRAWN BY: JLG