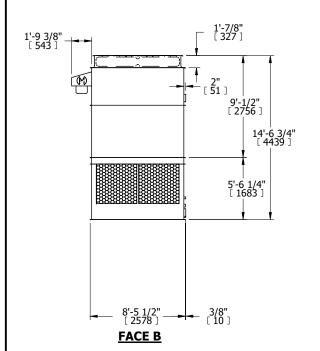

| UNIT    | COOLING TOWER |           |
|---------|---------------|-----------|
| MODEL # | AT 39-4M42    | SCALE NTS |



DWG. # T3094248-DRD-ST REV. SERIAL # DATE 3/12/2025

## NOTES:

- 1. (M)- FAN MOTOR LOCATION
- 2. HÉAVIEST SECTION IS UPPER SECTION
- 3. MPT DENOTES MALE PIPE THREAD FPT DENOTES FEMALE PIPE THREAD BFW DENOTES BEVELED FOR WELDING GVD DENOTES GROOVED FLG DENOTES FLANGE
- 4. +UNIT WEIGHT DOES NOT INCLUDE ACCESSORIES (SEE ACCESSORY DRAWINGS)
- 5. 3/4" [19MM] DIA. MOUNTING HOLES. REFER TO RECOMENDED STEEL SUPPORT DRAWING.
- 6. DIMENSIONS LISTED AS FOLLOWS: ENGLISH FT-IN [METRIC] [mm]

FACE B
PLAN VIEW







FACE D

## **FACE A**





SHIPPING 20580 lbs+ [9335] kg+ OP NEIGHT

OPERATING WEIGHT

34110 lbs+ [15475] kg+

HEAVIEST SECTION WEIGHT

4730 lbs+ [2150] kg+

NO. OF SHIPPING SECTIONS

DRAWN BY: JLG