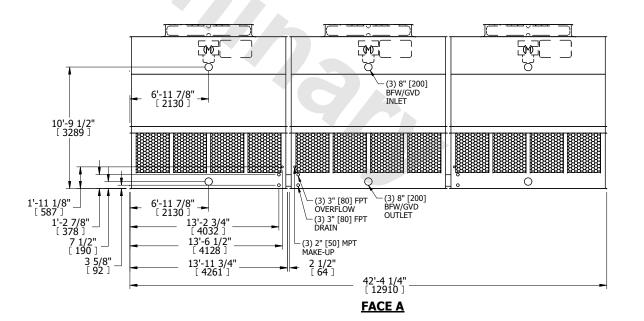

## NOTES:

- 1. (M)- FAN MOTOR LOCATION
- 2. HÉAVIEST SECTION IS UPPER SECTION
- 3. MPT DENOTES MALE PIPE THREAD FPT DENOTES FEMALE PIPE THREAD BFW DENOTES BEVELED FOR WELDING GVD DENOTES GROOVED FLG DENOTES FLANGE
- 4. +UNIT WEIGHT DOES NOT INCLUDE ACCESSORIES (SEE ACCESSORY DRAWINGS)
- 5. 3/4" [19MM] DIA. MOUNTING HOLES. REFER TO RECOMENDED STEEL SUPPORT DRAWING.
- 6. DIMENSIONS LISTED AS FOLLOWS: ENGLISH FT-IN [METRIC] [mm]

## **FACE A**

SHIPPING 20580 lbs+ [9335] kg+ OP NEIGHT

OPERATING WEIGHT

34110 lbs+ [15475] kg+

HEAVIEST SECTION WEIGHT

4730 lbs+ [2150] kg+

NO. OF SHIPPING SECTIONS

DRAWN BY: JLG