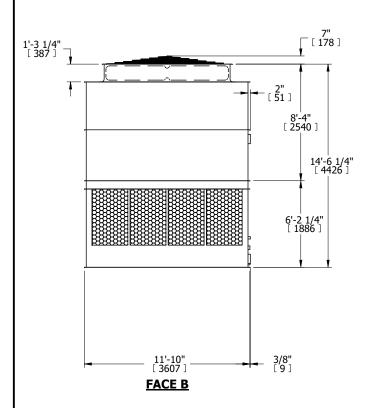

## FACE C

FACE B

**FACE D** 

**FACE A** 

SHIPPING WEIGHT 15480 lbs+ [7025] kg+ OPERATING WEIGHT 27900 lbs+ [12660] kg+ HEAVIEST SECTION WEIGHT 5200 lbs+ [2360] kg+ NO. OF SHIPPING SECTIONS 4 DRAWN BY: KDS