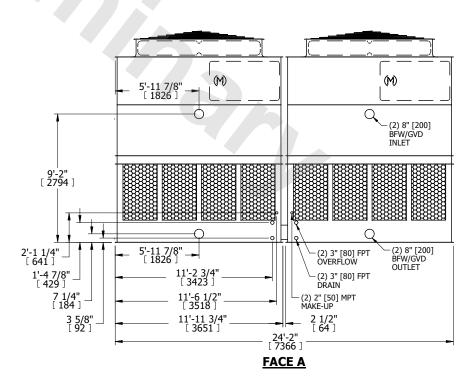

## NOTES:

- 1. (M)- FAN MOTOR LOCATION
- 2. HÉAVIEST SECTION IS UPPER SECTION
- 3. MPT DENOTES MALE PIPE THREAD FPT DENOTES FEMALE PIPE THREAD BFW DENOTES BEVELED FOR WELDING GVD DENOTES GROOVED FLG DENOTES FLANGE
- 4. +UNIT WEIGHT DOES NOT INCLUDE ACCESSORIES (SEE ACCESSORY DRAWINGS)
- 5. MAKE-UP WATER PRESSURE 20 psi MIN [137 kPa], 50 psi MAX [344 kPa]
- 6. 3/4" [19MM] DIA. MOUNTING HOLES. REFER TO RECOMMENDED STEEL SUPPORT DRAWING
- 7. DIMENSIONS LISTED AS FOLLOWS: ENGLISH FT-IN [METRIC] [mm]

## FACE C

FACE B

**FACE D** 

**FACE A** 

SHIPPING WEIGHT 15480 lbs+ [7025] kg+ OPERATING WEIGHT 27900 lbs+ [12660] kg+ HEAVIEST SECTION WEIGHT 5200 lbs+ [2360] kg+ NO. OF SHIPPING SECTIONS 4 DRAWN BY: KDS