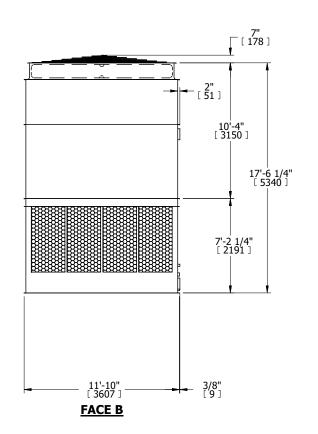

## NOTES:

- 1. (M)- FAN MOTOR LOCATION
- 2. HÉAVIEST SECTION IS UPPER SECTION
- 3. MPT DENOTES MALE PIPE THREAD FPT DENOTES FEMALE PIPE THREAD BFW DENOTES BEVELED FOR WELDING GVD DENOTES GROOVED FLG DENOTES FLANGE
- 4. +UNIT WEIGHT DOES NOT INCLUDE ACCESSORIES (SEE ACCESSORY DRAWINGS)
- 5. MAKE-UP WATER PRESSURE 20 psi MIN [137 kPa], 50 psi MAX [344 kPa]
- 6. 3/4" [19MM] DIA. MOUNTING HOLES. REFER TO RECOMMENDED STEEL SUPPORT DRAWING
- 7. DIMENSIONS LISTED AS FOLLOWS: ENGLISH FT-IN [METRIC] [mm]

## **FACE C**

FACE B

FACE D

FACE A

SHIPPING WEIGHT 20220 lbs+ [9175] kg+ OPERATING WEIGHT 34880 lbs+ [15825] kg+ HEAVIEST SECTION WEIGHT 7060 lbs+ [3205] kg+ NO. OF SHIPPING SECTIONS 4 DRAWN BY: KDS