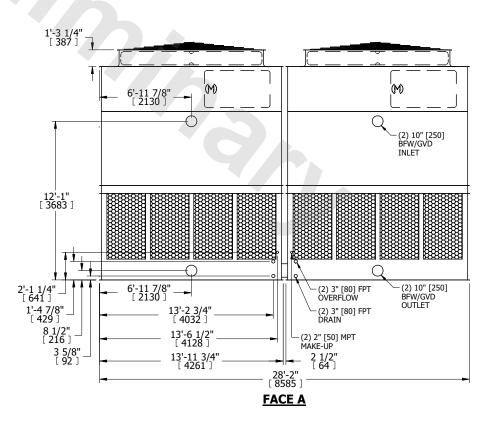

## NOTES:

- 1. (M)- FAN MOTOR LOCATION
- 2. HÉAVIEST SECTION IS UPPER SECTION
- 3. MPT DENOTES MALE PIPE THREAD FPT DENOTES FEMALE PIPE THREAD BFW DENOTES BEVELED FOR WELDING GVD DENOTES GROOVED FLG DENOTES FLANGE
- 4. +UNIT WEIGHT DOES NOT INCLUDE ACCESSORIES (SEE ACCESSORY DRAWINGS)
- 5. MAKE-UP WATER PRESSURE 20 psi MIN [137 kPa], 50 psi MAX [344 kPa]
- 6. 3/4" [19MM] DIA. MOUNTING HOLES. REFER TO RECOMMENDED STEEL SUPPORT DRAWING
- 7. DIMENSIONS LISTED AS FOLLOWS: ENGLISH FT-IN [METRIC] [mm]

## **FACE C**

FACE B

FACE D

FACE A

SHIPPING WEIGHT 20220 lbs+ [9175] kg+ OPERATING WEIGHT 34880 lbs+ [15825] kg+ HEAVIEST SECTION WEIGHT 7060 lbs+ [3205] kg+ NO. OF SHIPPING SECTIONS 4 DRAWN BY: KDS