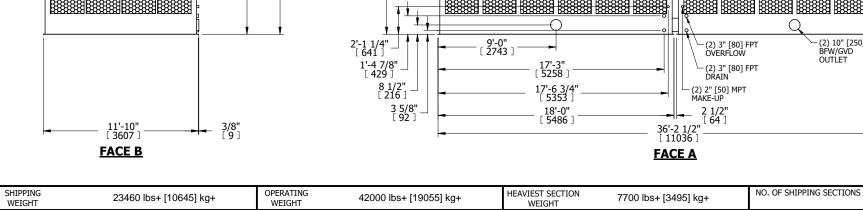

| UNIT                                                                                                 | COOLING TOWER                                                                                                                                                                                                                                                     |                                                                      | EVADOO TNO evapoo    |             | ® T3122C36-DRD-S7                 | Γ REV          |
|------------------------------------------------------------------------------------------------------|-------------------------------------------------------------------------------------------------------------------------------------------------------------------------------------------------------------------------------------------------------------------|----------------------------------------------------------------------|----------------------|-------------|-----------------------------------|----------------|
| MODEL #                                                                                              | AT 212-3M36                                                                                                                                                                                                                                                       | SCALE NTS                                                            | EVAPCO, INC. Evapeo  |             | SERIAL #                          | DATE 3/15/2025 |
| 2. HEAV 3. MPT I FPT D BFW I GVD I FLG D 4. +UNIT ACCE 5. MAKE 20 psi 6. 3/4" [1 REFEL DRAW 7. DIMEN | AN MOTOR LOCATION PIEST SECTION IS UPPER DENOTES MALE PIPE THE DENOTES BEVELED FOR DENOTES GROOVED DENOTES FLANGE PIEST WEIGHT DOES NOT INC ESSORIES (SEE ACCESSO E-UP WATER PRESSURE FI MIN [137 kPa], 50 psi MAX 19MM] DIA. MOUNTING HG FIRST TO RECOMMENDED ST | READ HREAD WELDING  LUDE DRY DRAWINGS)  ([344 kPa] DLES. EEL SUPPORT | FACE B               | ACCESS DOOR | ACCESS DOOR                       | FACE D         |
|                                                                                                      |                                                                                                                                                                                                                                                                   |                                                                      |                      | FACE A      |                                   |                |
|                                                                                                      |                                                                                                                                                                                                                                                                   | 7" [ 178 ]<br>- [ 2" ]                                               | 1'-3 1/4"<br>[ 387 ] | 9'-0" (M)   |                                   |                |
|                                                                                                      |                                                                                                                                                                                                                                                                   | 9'-4"<br>[ 2845 ]<br>16'-6 1/4"<br>[ 5036 ]                          |                      | [ 9'-0"     | (2) 10" [250]<br>BFW/GVD<br>INLET |                |
|                                                                                                      |                                                                                                                                                                                                                                                                   | 7'-2 1/4"                                                            | [ 3378 ]             |             |                                   |                |

– (2) 10" [250] BFW/GVD OUTLET

7700 lbs+ [3495] kg+

DRAWN BY: KDS

42000 lbs+ [19055] kg+

23460 lbs+ [10645] kg+