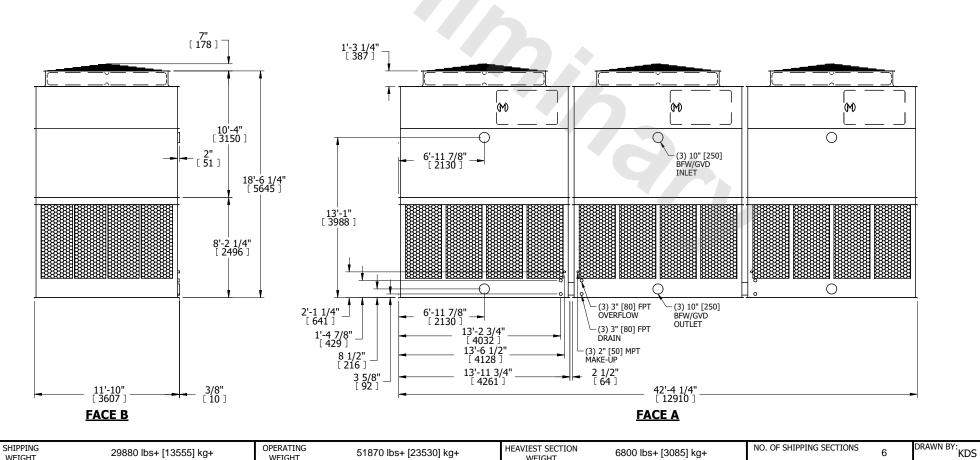

## NOTES:

WEIGHT

- 1. (M)- FAN MOTOR LOCATION
- 2. HÉAVIEST SECTION IS UPPER SECTION
- 3. MPT DENOTES MALE PIPE THREAD FPT DENOTES FEMALE PIPE THREAD BFW DENOTES BEVELED FOR WELDING **GVD DENOTES GROOVED** FLG DENOTES FLANGE
- 4. +UNIT WEIGHT DOES NOT INCLUDE ACCESSORIES (SEE ACCESSORY DRAWINGS)
- 5. MAKE-UP WATER PRESSURE 20 psi MIN [137 kPa], 50 psi MAX [344 kPa]
- 6. 3/4" [19MM] DIA. MOUNTING HOLES. REFER TO RECOMMENDED STEEL SUPPORT **DRAWING**
- 7. DIMENSIONS LISTED AS FOLLOWS: **ENGLISH FT-IN** [METRIC] [mm]

## **FACE C**

**FACE B** 

**PLAN VIEW** 

WEIGHT

**FACE D** 

## **FACE A**

WEIGHT