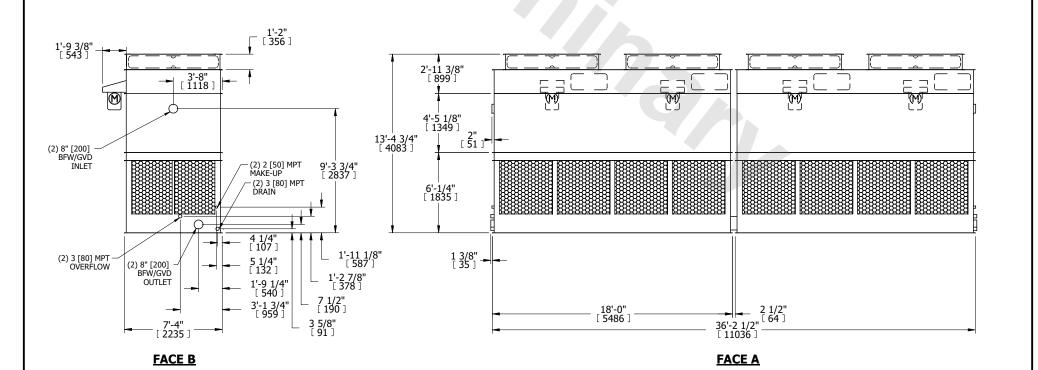

## NOTES:

**SHIPPING** 

WEIGHT

- 1. (M)- FAN MOTOR LOCATION
- 2. HEAVIEST SECTION IS FAN/CASING SECTION
- 3. MPT DENOTES MALE PIPE THREAD FPT DENOTES FEMALE PIPE THREAD BFW DENOTES BEVELED FOR WELDING GVD DENOTES GROOVED FLG DENOTES FLANGE
- 4. +UNIT WEIGHT DOES NOT INCLUDE ACCESSORIES (SEE ACCESSORY DRAWINGS)
- 5. 3/4" [19MM] DIA. MOUNTING HOLES. REFER TO RECOMMENDED STEEL SUPPORT DRAWING
- 6. DIMENSIONS LISTED AS FOLLOWS: ENGLISH FT-IN [METRIC] [mm]
- 7. MAKE-UP WATER PRESSURE 20 psi MIN [137 kPa], 50 psi MAX [344 kPa]

## FACE C

FACE B
PLAN VIEW

**OPERATING** 

WEIGHT

22680 lbs+ [10290] kg+

15080 lbs+ [6845] kg+

## FACE A

HEAVIEST SECTION

WEIGHT

4800 lbs+ [2180] kg+