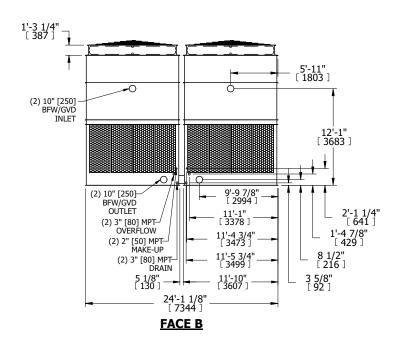

## NOTES:

- 1. (M)- FAN MOTOR LOCATION
- 2. HEAVIEST SECTION IS UPPER SECTION
- 3. MPT DENOTES MALE PIPE THREAD FPT DENOTES FEMALE PIPE THREAD BFW DENOTES BEVELED FOR WELDING GVD DENOTES GROOVED FLG DENOTES FLANGE
- 4. +UNIT WEIGHT DOES NOT INCLUDE ACCESSORIES (SEE ACCESSORY DRAWINGS)
- 5. MAKE-UP WATER PRESSURE 20 psi MIN [137 kPa], 50 psi MAX [344 kPa]
- 6. 3/4" [19MM] DIA. MOUNTING HOLES.
  REFER TO RECOMMENDED STEEL SUPPORT
  DRAWING
- 7. DIMENSIONS LISTED AS FOLLOWS: ENGLISH FT-IN [METRIC] [mm]