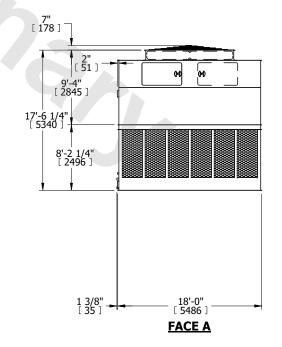

## NOTES:

- 1. (M)- FAN MOTOR LOCATION
- 2. HEAVIEST SECTION IS UPPER SECTION
- 3. MPT DENOTES MALE PIPE THREAD FPT DENOTES FEMALE PIPE THREAD BFW DENOTES BEVELED FOR WELDING GVD DENOTES GROOVED FLG DENOTES FLANGE
- 4. +UNIT WEIGHT DOES NOT INCLUDE ACCESSORIES (SEE ACCESSORY DRAWINGS)
- 5. MAKE-UP WATER PRESSURE 20 psi MIN [137 kPa], 50 psi MAX [344 kPa]
- 6. 3/4" [19MM] DIA. MOUNTING HOLES.
  REFER TO RECOMMENDED STEEL SUPPORT
  DRAWING
- 7. DIMENSIONS LISTED AS FOLLOWS: ENGLISH FT-IN [METRIC] [mm]