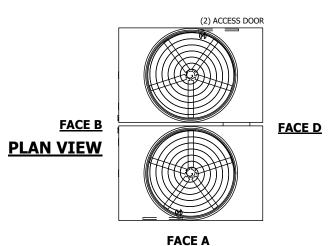

## NOTES:

- 1. (M)- FAN MOTOR LOCATION
- 2. HEAVIEST SECTION IS UPPER SECTION
- 3. MPT DENOTES MALE PIPE THREAD FPT DENOTES FEMALE PIPE THREAD BFW DENOTES BEVELED FOR WELDING GVD DENOTES GROOVED FLG DENOTES FLANGE
- 4. +UNIT WEIGHT DOES NOT INCLUDE ACCESSORIES (SEE ACCESSORY DRAWINGS)
- 5. MAKE-UP WATER PRESSURE 20 psi MIN [137 kPa], 50 psi MAX [344 kPa]
- 6. 3/4" [19MM] DIA. MOUNTING HOLES.
  REFER TO RECOMMENDED STEEL SUPPORT
  DRAWING
- 7. DIMENSIONS LISTED AS FOLLOWS: ENGLISH FT-IN [METRIC] [mm]