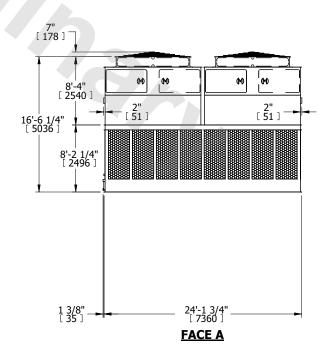

## NOTES:

- 1. (M)- FAN MOTOR LOCATION
- 2. HÉAVIEST SECTION IS UPPER SECTION
- 3. MPT DENOTES MALE PIPE THREAD FPT DENOTES FEMALE PIPE THREAD BFW DENOTES BEVELED FOR WELDING GVD DENOTES GROOVED FLG DENOTES FLANGE
- 4. +UNIT WEIGHT DOES NOT INCLUDE
- ACCESSORIES (SEE ACCESSORY DRAWINGS)
- 5. MAKE-UP WATER PRESSURE
- 20 psi MIN [137 kPa], 50 psi MAX [344 kPa]
- 6. 3/4" [19MM] DIA. MOUNTING HOLES. REFER TO RECOMENDED STEEL SUPPORT DRAWING.
- 7. DIMENSIONS LISTED AS FOLLOWS:

ENGLISH FT-IN [METRIC] [mm]

## **FACE A**

SHIPPING WEIGHT 31980 lbs+ [14510] kg+ OPERATING WEIGHT 56300 lbs+ [25540] kg+ HEAVIEST SECTION WEIGHT 5790 lbs+ [2630] kg+ NO. OF SHIPPING SECTIONS 6 DRAWN BY: JLG