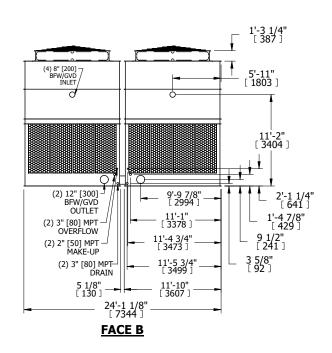

## NOTES:

- 1. (M)- FAN MOTOR LOCATION
- 2. HÉAVIEST SECTION IS UPPER SECTION
- 3. MPT DENOTES MALE PIPE THREAD FPT DENOTES FEMALE PIPE THREAD BFW DENOTES BEVELED FOR WELDING GVD DENOTES GROOVED FLG DENOTES FLANGE
- 4. +UNIT WEIGHT DOES NOT INCLUDE
- ACCESSORIES (SEE ACCESSORY DRAWINGS)
- 5. MAKE-UP WATER PRESSURE
- 20 psi MIN [137 kPa], 50 psi MAX [344 kPa]
- 6. 3/4" [19MM] DIA. MOUNTING HOLES. REFER TO RECOMENDED STEEL SUPPORT DRAWING.
- 7. DIMENSIONS LISTED AS FOLLOWS:

ENGLISH FT-IN [METRIC] [mm]