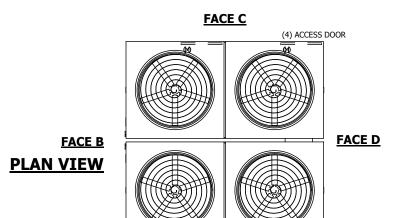

## NOTES:

- 1. (M)- FAN MOTOR LOCATION
- 2. HÉAVIEST SECTION IS UPPER SECTION
- 3. MPT DENOTES MALE PIPE THREAD FPT DENOTES FEMALE PIPE THREAD BFW DENOTES BEVELED FOR WELDING GVD DENOTES GROOVED FLG DENOTES FLANGE
- 4. +UNIT WEIGHT DOES NOT INCLUDE
- ACCESSORIES (SEE ACCESSORY DRAWINGS)
- 5. MAKE-UP WATER PRESSURE
- 20 psi MIN [137 kPa], 50 psi MAX [344 kPa]
- 6. 3/4" [19MM] DIA. MOUNTING HOLES. REFER TO RECOMENDED STEEL SUPPORT DRAWING.
- 7. DIMENSIONS LISTED AS FOLLOWS: