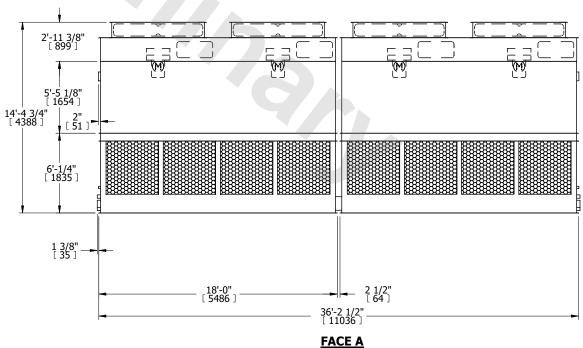

## FACE C

FACE A

SHIPPING WEIGHT 16600 lbs+ [7530] kg+

**FACE B** 

OPERATING WEIGHT

24200 lbs+ [10980] kg+

HEAVIEST SECTION WEIGHT

5560 lbs+ [2525] kg+

NO. OF SHIPPING SECTIONS

DRAWN BY: MBG