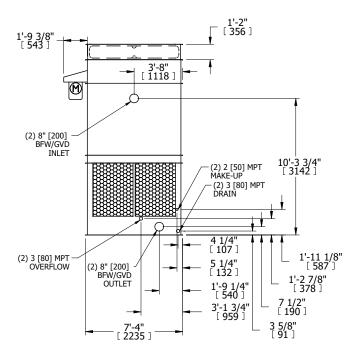

## NOTES:

- 1. (M)- FAN MOTOR LOCATION
- 2. HEAVIEST SECTION IS FAN/CASING SECTION
- 3. MPT DENOTES MALE PIPE THREAD FPT DENOTES FEMALE PIPE THREAD BFW DENOTES BEVELED FOR WELDING GVD DENOTES GROOVED FLG DENOTES FLANGE
- 4. +UNIT WEIGHT DOES NOT INCLUDE ACCESSORIES (SEE ACCESSORY DRAWINGS)
- 5. 3/4" [19MM] DIA. MOUNTING HOLES. REFER TO RECOMMENDED STEEL SUPPORT DRAWING
- 6. DIMENSIONS LISTED AS FOLLOWS: ENGLISH FT-IN [METRIC] [mm]
- 7. MAKE-UP WATER PRESSURE 20 psi MIN [137 kPa], 50 psi MAX [344 kPa]

## FACE C

FACE A

SHIPPING WEIGHT 16600 lbs+ [7530] kg+

**FACE B** 

OPERATING WEIGHT

24200 lbs+ [10980] kg+

HEAVIEST SECTION WEIGHT

5560 lbs+ [2525] kg+