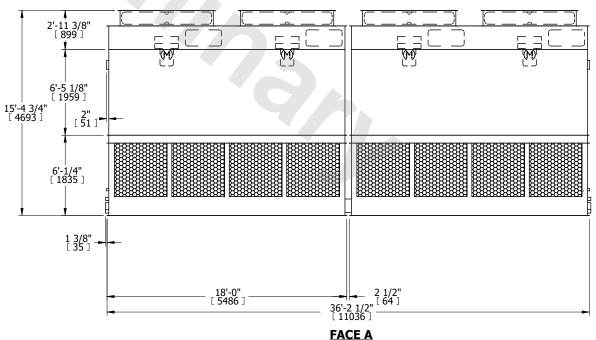

## NOTES:

**SHIPPING** 

WEIGHT

- 1. (M)- FAN MOTOR LOCATION
- 2. HEAVIEST SECTION IS FAN/CASING SECTION
- 3. MPT DENOTES MALE PIPE THREAD FPT DENOTES FEMALE PIPE THREAD BFW DENOTES BEVELED FOR WELDING **GVD DENOTES GROOVED** FLG DENOTES FLANGE
- 4. +UNIT WEIGHT DOES NOT INCLUDE ACCESSORIES (SEE ACCESSORY DRAWINGS)
- 5. 3/4" [19MM] DIA. MOUNTING HOLES. REFER TO RECOMMENDED STEEL SUPPORT DRAWING
- 6. DIMENSIONS LISTED AS FOLLOWS: **ENGLISH FT-IN** [METRIC] [mm]
- 7. MAKE-UP WATER PRESSURE 20 psi MIN [137 kPa], 50 psi MAX [344 kPa]

**FACE B PLAN VIEW** 

**FACE A** 

17260 lbs+ [7830] kg+

OPERATING

WEIGHT

24860 lbs+ [11280] kg+

5890 lbs+ [2675] kg+

HEAVIEST SECTION