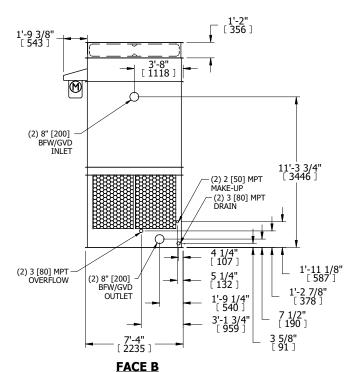

## NOTES:

**SHIPPING** 

WEIGHT

- 1. (M)- FAN MOTOR LOCATION
- 2. HEAVIEST SECTION IS FAN/CASING SECTION
- 3. MPT DENOTES MALE PIPE THREAD FPT DENOTES FEMALE PIPE THREAD BFW DENOTES BEVELED FOR WELDING **GVD DENOTES GROOVED** FLG DENOTES FLANGE
- 4. +UNIT WEIGHT DOES NOT INCLUDE ACCESSORIES (SEE ACCESSORY DRAWINGS)
- 5. 3/4" [19MM] DIA. MOUNTING HOLES. REFER TO RECOMMENDED STEEL SUPPORT DRAWING
- 6. DIMENSIONS LISTED AS FOLLOWS: **ENGLISH FT-IN** [METRIC] [mm]
- 7. MAKE-UP WATER PRESSURE 20 psi MIN [137 kPa], 50 psi MAX [344 kPa]

**FACE B PLAN VIEW** 

**FACE A** 

17260 lbs+ [7830] kg+

OPERATING

WEIGHT

24860 lbs+ [11280] kg+

5890 lbs+ [2675] kg+

HEAVIEST SECTION