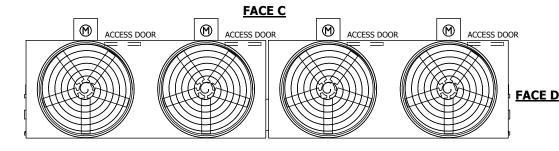

## NOTES:

**SHIPPING** 

WEIGHT

- 1. (M)- FAN MOTOR LOCATION
- 2. HEAVIEST SECTION IS FAN/CASING SECTION
- 3. MPT DENOTES MALE PIPE THREAD FPT DENOTES FEMALE PIPE THREAD BFW DENOTES BEVELED FOR WELDING **GVD DENOTES GROOVED** FLG DENOTES FLANGE
- 4. +UNIT WEIGHT DOES NOT INCLUDE ACCESSORIES (SEE ACCESSORY DRAWINGS)
- 5. 3/4" [19MM] DIA. MOUNTING HOLES. REFER TO RECOMMENDED STEEL SUPPORT DRAWING
- 6. DIMENSIONS LISTED AS FOLLOWS: **ENGLISH FT-IN** [METRIC] [mm]
- 7. MAKE-UP WATER PRESSURE 20 psi MIN [137 kPa], 50 psi MAX [344 kPa]