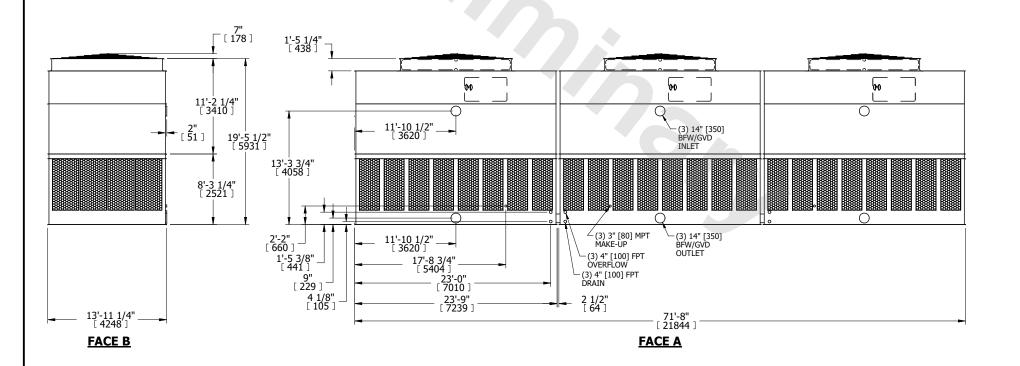

| INIT    | COOLING TOWER |           |
|---------|---------------|-----------|
| IODEL # | AT 314-4M72   | SCALE NTS |

DWG. # REV. T4147248-DRA-ST DATE 3/17/2025 SERIAL #

## NOTES:

- 1. (M)- FAN MOTOR LOCATION
- 2. HÉAVIEST SECTION IS UPPER SECTION
- 3. MPT DENOTES MALE PIPE THREAD FPT DENOTES FEMALE PIPE THREAD BFW DENOTES BEVELED FOR WELDING **GVD DENOTES GROOVED** FLG DENOTES FLANGE PE DENOTES PLAIN END
- 4. +UNIT WEIGHT DOES NOT INCLUDE ACCESSORIES (SEE ACCESSORY DRAWINGS)
- 5. MAKE-UP WATER PRESSURE 20 psi MIN [137 kPa], 50 psi MAX [344 kPa]
- 6. 3/4" [19MM] DIA. MOUNTING HOLES. REFER TO RECOMMENDED STEEL SUPPORT **DRAWING**

7. DIMENSIONS LISTED AS FOLLOWS: **ENGLISH FT-IN** [METRIC] [mm]

**FACE B** 

**FACE C** 

**FACE D** 

**FACE A** 