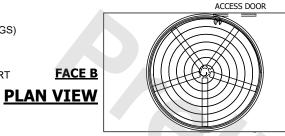

## NOTES:

- 1. (M)- FAN MOTOR LOCATION
- 2. HÉAVIEST SECTION IS UPPER SECTION
- 3. MPT DENOTES MALE PIPE THREAD FPT DENOTES FEMALE PIPE THREAD BFW DENOTES BEVELED FOR WELDING **GVD DENOTES GROOVED** FLG DENOTES FLANGE PE DENOTES PLAIN END
- 4. +UNIT WEIGHT DOES NOT INCLUDE ACCESSORIES (SEE ACCESSORY DRAWINGS)
- 5. MAKE-UP WATER PRESSURE 20 psi MIN [137 kPa], 50 psi MAX [344 kPa]
- 6. 3/4" [19MM] DIA. MOUNTING HOLES. REFER TO RECOMMENDED STEEL SUPPORT **DRAWING**

7. DIMENSIONS LISTED AS FOLLOWS: **ENGLISH FT-IN** [METRIC] [mm]

**FACE B** 

**FACE C** 

**FACE D** 

**FACE A** 