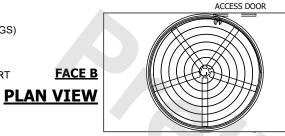

7. DIMENSIONS LISTED AS FOLLOWS: **ENGLISH FT-IN** [METRIC] [mm]

**FACE B** 

**FACE C** 

**FACE D** 

**FACE A** 