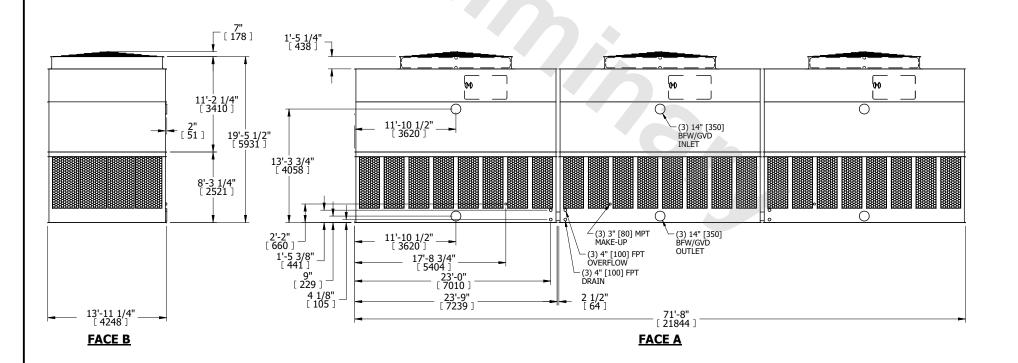

| INIT    | COOLING TOWER |           |
|---------|---------------|-----------|
| IODEL # | AT 314-4072   | SCALE NTS |

DWG. # REV. T4147248-DRA-ST DATE 3/17/2025 SERIAL #

## NOTES:

- 1. (M)- FAN MOTOR LOCATION
- 2. HÉAVIEST SECTION IS UPPER SECTION
- 3. MPT DENOTES MALE PIPE THREAD FPT DENOTES FEMALE PIPE THREAD BFW DENOTES BEVELED FOR WELDING **GVD DENOTES GROOVED** FLG DENOTES FLANGE PE DENOTES PLAIN END
- 4. +UNIT WEIGHT DOES NOT INCLUDE ACCESSORIES (SEE ACCESSORY DRAWINGS)
- 5. MAKE-UP WATER PRESSURE 20 psi MIN [137 kPa], 50 psi MAX [344 kPa]
- 6. 3/4" [19MM] DIA. MOUNTING HOLES. REFER TO RECOMMENDED STEEL SUPPORT **DRAWING**

7. DIMENSIONS LISTED AS FOLLOWS: **ENGLISH FT-IN** [METRIC] [mm]

**FACE B** 

**FACE C** 

**FACE D** 

ACCESS DOOR

**FACE A** 