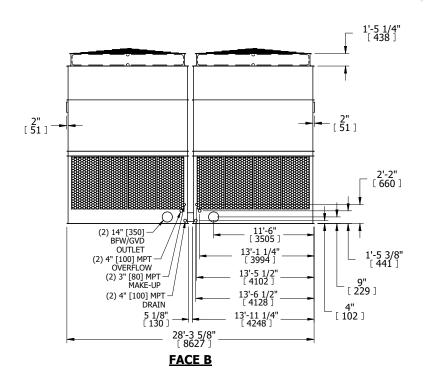

## NOTES:

**SHIPPING** 

WEIGHT

- 1. (M)- FAN MOTOR LOCATION
- 2. HEAVIEST SECTION IS UPPER SECTION
- 3. MPT DENOTES MALE PIPE THREAD FPT DENOTES FEMALE PIPE THREAD BFW DENOTES BEVELED FOR WELDING GVD DENOTES GROOVED FLG DENOTES FLANGE PE DENOTES PLAIN END
- 4. +UNIT WEIGHT DOES NOT INCLUDE ACCESSORIES (SEE ACCESSORY DRAWINGS)
- 5. MAKE-UP WATER PRESSURE 20 psi MIN [137 kPa], 50 psi MAX [344 kPa]
- 3/4" [19MM] DIA. MOUNTING HOLES.
  REFER TO RECOMMENDED STEEL SUPPORT DRAWING
- 7. DIMENSIONS LISTED AS FOLLOWS: ENGLISH FT-IN [METRIC] [mm]

**OPERATING** 

WEIGHT

70600 lbs+ [32025] kg+

37960 lbs+ [17220] kg+

13420 lbs+ [6090] kg+

NO. OF SHIPPING SECTIONS