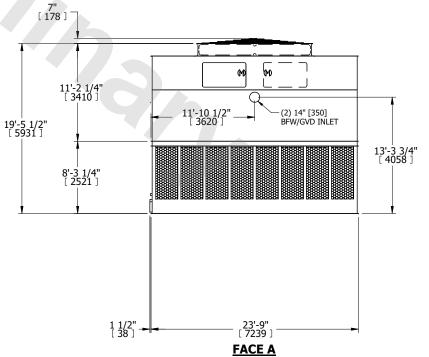

## NOTES:

**SHIPPING** 

WEIGHT

- 1. (M)- FAN MOTOR LOCATION
- 2. HEAVIEST SECTION IS UPPER SECTION
- 3. MPT DENOTES MALE PIPE THREAD FPT DENOTES FEMALE PIPE THREAD BFW DENOTES BEVELED FOR WELDING GVD DENOTES GROOVED FLG DENOTES FLANGE PE DENOTES PLAIN END
- 4. +UNIT WEIGHT DOES NOT INCLUDE ACCESSORIES (SEE ACCESSORY DRAWINGS)
- 5. MAKE-UP WATER PRESSURE 20 psi MIN [137 kPa], 50 psi MAX [344 kPa]
- 3/4" [19MM] DIA. MOUNTING HOLES.
  REFER TO RECOMMENDED STEEL SUPPORT DRAWING
- 7. DIMENSIONS LISTED AS FOLLOWS: ENGLISH FT-IN [METRIC] [mm]

**OPERATING** 

WEIGHT

70600 lbs+ [32025] kg+

37960 lbs+ [17220] kg+

13420 lbs+ [6090] kg+

NO. OF SHIPPING SECTIONS