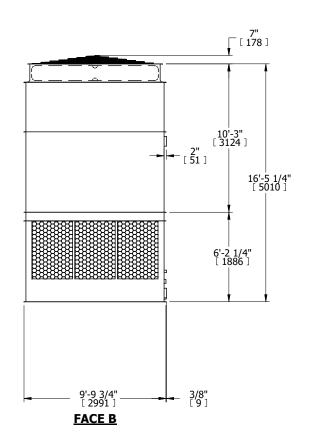

| UNIT    | COOLING TOWER |           |
|---------|---------------|-----------|
| MODEL # | AT 210-4N24   | SCALE NTS |

EVAPCO, INC. Evapeo

DWG. # T3TM2448-DRD-ST REV. SERIAL # DATE 3/19/2025

## NOTES:

- 1. (M)- FAN MOTOR LOCATION
- 2. HÉAVIEST SECTION IS UPPER SECTION
- 3. MPT DENOTES MALE PIPE THREAD FPT DENOTES FEMALE PIPE THREAD BFW DENOTES BEVELED FOR WELDING GVD DENOTES GROOVED.
  - GVD DENOTES GROOVED FLG DENOTES FLANGE
- 4. +UNIT WEIGHT DOES NOT INCLUDE ACCESSORIES (SEE ACCESSORY DRAWINGS)
- 5. MAKE-UP WATER PRESSURE 20 psi MIN [137 kPa], 50 psi MAX [344 kPa]
- 6. 3/4" [19MM] DIA. MOUNTING HOLES. REFER TO RECOMENDED STEEL SUPPORT DRAWING.
- 7. DIMENSIONS LISTED AS FOLLOWS: ENGLISH FT-IN [METRIC] [mm]

## **FACE C**

FACE B
PLAN VIEW



**FACE D** 

DRAWN BY: JLG

## FACE A





 
 SHIPPING WEIGHT
 16120 lbs+ [7315] kg+
 OPERATING WEIGHT
 26040 lbs+ [11815] kg+
 HEAVIEST SECTION WEIGHT
 5620 lbs+ [2550] kg+
 NO. OF SHIPPING SECTIONS