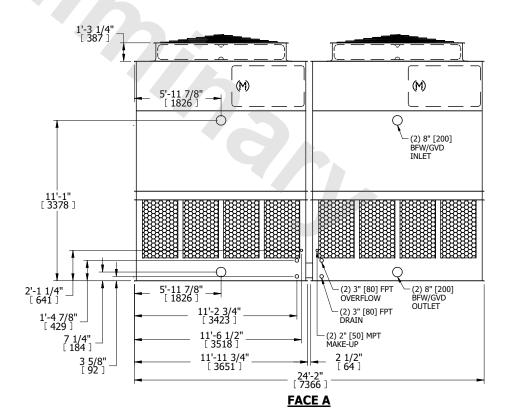

## NOTES:

- 1. (M)- FAN MOTOR LOCATION
- 2. HÉAVIEST SECTION IS UPPER SECTION
- 3. MPT DENOTES MALE PIPE THREAD FPT DENOTES FEMALE PIPE THREAD BFW DENOTES BEVELED FOR WELDING GVD DENOTES GROOVED.
  - GVD DENOTES GROOVED FLG DENOTES FLANGE
- 4. +UNIT WEIGHT DOES NOT INCLUDE ACCESSORIES (SEE ACCESSORY DRAWINGS)
- 5. MAKE-UP WATER PRESSURE 20 psi MIN [137 kPa], 50 psi MAX [344 kPa]
- 6. 3/4" [19MM] DIA. MOUNTING HOLES. REFER TO RECOMENDED STEEL SUPPORT DRAWING.
- 7. DIMENSIONS LISTED AS FOLLOWS: ENGLISH FT-IN [METRIC] [mm]

## FACE A

 
 SHIPPING WEIGHT
 16120 lbs+ [7315] kg+
 OPERATING WEIGHT
 26040 lbs+ [11815] kg+
 HEAVIEST SECTION WEIGHT
 5620 lbs+ [2550] kg+
 NO. OF SHIPPING SECTIONS