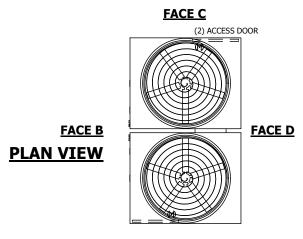

## NOTES:

- 1. (M)- FAN MOTOR LOCATION
- 2. HÉAVIEST SECTION IS UPPER SECTION
- 3. MPT DENOTES MALE PIPE THREAD
  FPT DENOTES FEMALE PIPE THREAD
  BFW DENOTES BEVELED FOR WELDING
  GVD DENOTES GROOVED
  FLG DENOTES FLANGE
- 4. +UNIT WEIGHT DOES NOT INCLUDE ACCESSORIES (SEE ACCESSORY DRAWINGS)
- 5. MAKE-UP WATER PRESSURE 20 psi MIN [137 kPa], 50 psi MAX [344 kPa]
- 6. 3/4" [19MM] DIA. MOUNTING HOLES. REFER TO RECOMMENDED STEEL SUPPORT DRAWING
- 7. DIMENSIONS LISTED AS FOLLOWS: ENGLISH FT-IN [METRIC] [mm]