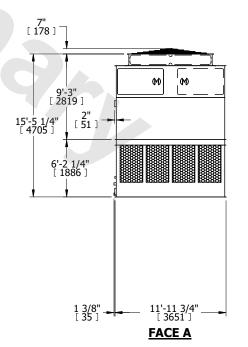

## NOTES:

- 1. (M)- FAN MOTOR LOCATION
- 2. HÉAVIEST SECTION IS UPPER SECTION
- 3. MPT DENOTES MALE PIPE THREAD
  FPT DENOTES FEMALE PIPE THREAD
  BFW DENOTES BEVELED FOR WELDING
  GVD DENOTES GROOVED
  FLG DENOTES FLANGE
- 4. +UNIT WEIGHT DOES NOT INCLUDE ACCESSORIES (SEE ACCESSORY DRAWINGS)
- 5. MAKE-UP WATER PRESSURE 20 psi MIN [137 kPa], 50 psi MAX [344 kPa]
- 6. 3/4" [19MM] DIA. MOUNTING HOLES. REFER TO RECOMMENDED STEEL SUPPORT DRAWING
- 7. DIMENSIONS LISTED AS FOLLOWS: ENGLISH FT-IN [METRIC] [mm]

**FACE A** 

 
 SHIPPING WEIGHT
 14600 lbs+ [6625] kg+
 OPERATING WEIGHT
 24520 lbs+ [11125] kg+
 HEAVIEST SECTION WEIGHT
 4850 lbs+ [2200] kg+
 NO. OF SHIPPING SECTIONS WEIGHT
 4
 DRAWN BY: KDS