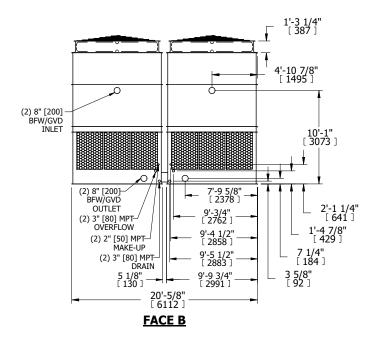

## NOTES:

- 1. (M)- FAN MOTOR LOCATION
- 2. HÉAVIEST SECTION IS UPPER SECTION
- 3. MPT DENOTES MALE PIPE THREAD
  FPT DENOTES FEMALE PIPE THREAD
  BFW DENOTES BEVELED FOR WELDING
  GVD DENOTES GROOVED
  FLG DENOTES FLANGE
- 4. +UNIT WEIGHT DOES NOT INCLUDE ACCESSORIES (SEE ACCESSORY DRAWINGS)
- 5. MAKE-UP WATER PRESSURE 20 psi MIN [137 kPa], 50 psi MAX [344 kPa]
- 6. 3/4" [19MM] DIA. MOUNTING HOLES. REFER TO RECOMMENDED STEEL SUPPORT DRAWING
- 7. DIMENSIONS LISTED AS FOLLOWS: ENGLISH FT-IN [METRIC] [mm]