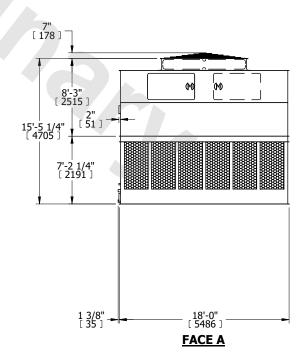

## NOTES:

- 1. (M)- FAN MOTOR LOCATION
- 2. HEAVIEST SECTION IS UPPER SECTION
- 3. MPT DENOTES MALE PIPE THREAD FPT DENOTES FEMALE PIPE THREAD BFW DENOTES BEVELED FOR WELDING GVD DENOTES GROOVED FLG DENOTES FLANGE
- 4. +UNIT WEIGHT DOES NOT INCLUDE ACCESSORIES (SEE ACCESSORY DRAWINGS)
- 5. MAKE-UP WATER PRESSURE 20 psi MIN [137 kPa], 50 psi MAX [344 kPa]
- 6. 3/4" [19MM] DIA. MOUNTING HOLES. REFER TO RECOMMENDED STEEL SUPPORT DRAWING
- 7. DIMENSIONS LISTED AS FOLLOWS: ENGLISH FT-IN [METRIC] [mm]