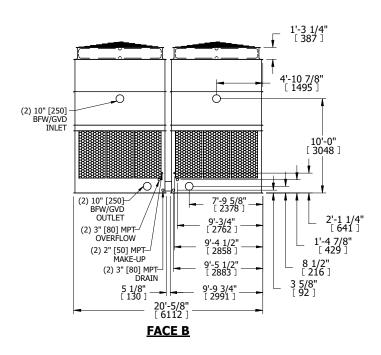

## NOTES:

- 1. (M)- FAN MOTOR LOCATION
- 2. HEAVIEST SECTION IS UPPER SECTION
- 3. MPT DENOTES MALE PIPE THREAD FPT DENOTES FEMALE PIPE THREAD BFW DENOTES BEVELED FOR WELDING GVD DENOTES GROOVED FLG DENOTES FLANGE
- 4. +UNIT WEIGHT DOES NOT INCLUDE ACCESSORIES (SEE ACCESSORY DRAWINGS)
- 5. MAKE-UP WATER PRESSURE 20 psi MIN [137 kPa], 50 psi MAX [344 kPa]
- 6. 3/4" [19MM] DIA. MOUNTING HOLES. REFER TO RECOMMENDED STEEL SUPPORT DRAWING
- 7. DIMENSIONS LISTED AS FOLLOWS: ENGLISH FT-IN [METRIC] [mm]