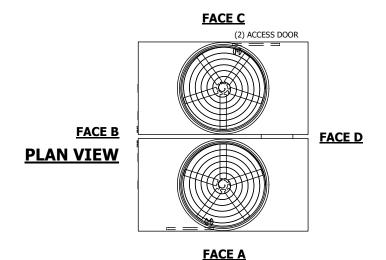

## NOTES:

- 1. (M)- FAN MOTOR LOCATION
- 2. HEAVIEST SECTION IS UPPER SECTION
- 3. MPT DENOTES MALE PIPE THREAD FPT DENOTES FEMALE PIPE THREAD BFW DENOTES BEVELED FOR WELDING GVD DENOTES GROOVED FLG DENOTES FLANGE
- 4. +UNIT WEIGHT DOES NOT INCLUDE ACCESSORIES (SEE ACCESSORY DRAWINGS)
- 5. MAKE-UP WATER PRESSURE 20 psi MIN [137 kPa], 50 psi MAX [344 kPa]
- 6. 3/4" [19MM] DIA. MOUNTING HOLES. REFER TO RECOMMENDED STEEL SUPPORT DRAWING
- 7. DIMENSIONS LISTED AS FOLLOWS: ENGLISH FT-IN [METRIC] [mm]