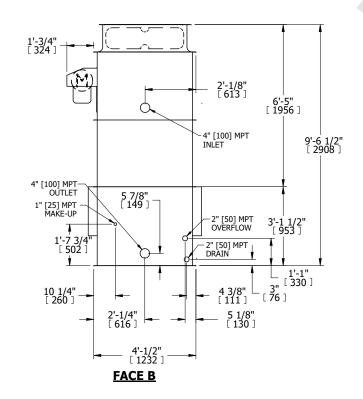

UNIT **COOLING TOWER** MODEL # SCALE NTS AT 14-2F4

EVAPCO, INC. Evapeo

DWG. # REV. T3040424-DRJ-ST DATE 3/10/2025 SERIAL #

- 1. (M)- FAN MOTOR LOCATION
- 2. HEAVIEST SECTION IS UPPER SECTION
- 3. MPT DENOTES MALE PIPE THREAD FPT DENOTES FEMALE PIPE THREAD BFW DENOTES BEVELED FOR WELDING **GVD DENOTES GROOVED** FLG DENOTES FLANGE
- 4. +UNIT WEIGHT DOES NOT INCLUDE ACCESSORIES (SEE ACCESSORY DRAWINGS)
- 5. MAKE-UP WATER PRESSURE 20 psi MIN [137 kPa], 50 psi MAX [344 kPa]
- 6. 3/4" [19MM] DIA. MOUNTING HOLES. REFER TO RECOMENDED STEEL SUPPORT DRAWING.
- 7. DIMENSIONS LISTED AS FOLLOWS: **ENGLISH FT-IN** [METRIC] [mm]