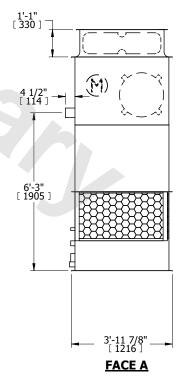

UNIT **COOLING TOWER** MODEL # SCALE NTS AT 14-2F4

EVAPCO, INC. Evapeo

DWG. # REV. T3040424-DRJ-ST DATE 3/10/2025 SERIAL #

- 1. (M)- FAN MOTOR LOCATION
- 2. HEAVIEST SECTION IS UPPER SECTION
- 3. MPT DENOTES MALE PIPE THREAD FPT DENOTES FEMALE PIPE THREAD BFW DENOTES BEVELED FOR WELDING **GVD DENOTES GROOVED** FLG DENOTES FLANGE
- 4. +UNIT WEIGHT DOES NOT INCLUDE ACCESSORIES (SEE ACCESSORY DRAWINGS)
- 5. MAKE-UP WATER PRESSURE 20 psi MIN [137 kPa], 50 psi MAX [344 kPa]
- 6. 3/4" [19MM] DIA. MOUNTING HOLES. REFER TO RECOMENDED STEEL SUPPORT DRAWING.
- 7. DIMENSIONS LISTED AS FOLLOWS: **ENGLISH FT-IN** [METRIC] [mm]

**FACE A** 

DRAWN BY: KWC NO. OF SHIPPING SECTIONS **SHIPPING** OPERATING HEAVIEST SECTION 1130 lbs+ [515] kg+ 1760 lbs+ [800] kg+ 780 lbs+ [355] kg+ WEIGHT WEIGHT WEIGHT