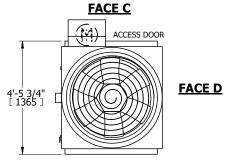

UNIT **COOLING TOWER** MODEL # SCALE NTS AT 14-2F4

EVAPCO, INC. Evapeo

DWG. # REV. T3040424-DRJ-ST DATE 3/10/2025 SERIAL #

- 1. (M)- FAN MOTOR LOCATION
- 2. HEAVIEST SECTION IS UPPER SECTION
- 3. MPT DENOTES MALE PIPE THREAD FPT DENOTES FEMALE PIPE THREAD BFW DENOTES BEVELED FOR WELDING **GVD DENOTES GROOVED** FLG DENOTES FLANGE
- 4. +UNIT WEIGHT DOES NOT INCLUDE ACCESSORIES (SEE ACCESSORY DRAWINGS)
- 5. MAKE-UP WATER PRESSURE 20 psi MIN [137 kPa], 50 psi MAX [344 kPa]
- 6. 3/4" [19MM] DIA. MOUNTING HOLES. REFER TO RECOMENDED STEEL SUPPORT DRAWING.
- 7. DIMENSIONS LISTED AS FOLLOWS: **ENGLISH FT-IN** [METRIC] [mm]