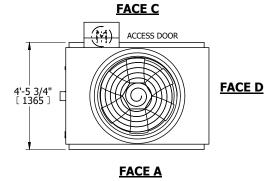

## NOTES:

- 1. (M)- FAN MOTOR LOCATION
- 2. HÉAVIEST SECTION IS UPPER SECTION
- 3. MPT DENOTES MALE PIPE THREAD FPT DENOTES FEMALE PIPE THREAD BFW DENOTES BEVELED FOR WELDING **GVD DENOTES GROOVED** FLG DENOTES FLANGE
- 4. +UNIT WEIGHT DOES NOT INCLUDE ACCESSORIES (SEE ACCESSORY DRAWINGS)
- 5. MAKE-UP WATER PRESSURE
- 20 psi MIN [137 kPa], 50 psi MAX [344 kPa] 6. 3/4" [19MM] DIA. MOUNTING HOLES. REFER TO RECOMENDED STEEL SUPPORT DRAWING.
- 7. DIMENSIONS LISTED AS FOLLOWS: **ENGLISH FT-IN** [METRIC] [mm]