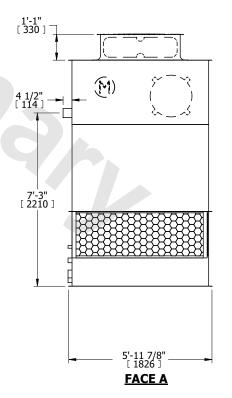

## NOTES:

- 1. (M)- FAN MOTOR LOCATION
- 2. HÉAVIEST SECTION IS UPPER SECTION
- 3. MPT DENOTES MALE PIPE THREAD FPT DENOTES FEMALE PIPE THREAD BFW DENOTES BEVELED FOR WELDING **GVD DENOTES GROOVED** FLG DENOTES FLANGE
- 4. +UNIT WEIGHT DOES NOT INCLUDE ACCESSORIES (SEE ACCESSORY DRAWINGS)
- 5. MAKE-UP WATER PRESSURE
- 20 psi MIN [137 kPa], 50 psi MAX [344 kPa] 6. 3/4" [19MM] DIA. MOUNTING HOLES. REFER TO RECOMENDED STEEL SUPPORT DRAWING.
- 7. DIMENSIONS LISTED AS FOLLOWS: **ENGLISH FT-IN** [METRIC] [mm]

DRAWN BY: KWC SHIPPING NO. OF SHIPPING SECTIONS OPERATING HEAVIEST SECTION 1510 lbs+ [685] kg+ 2530 lbs+ [1150] kg+ 1070 lbs+ [490] kg+ WEIGHT WEIGHT WEIGHT