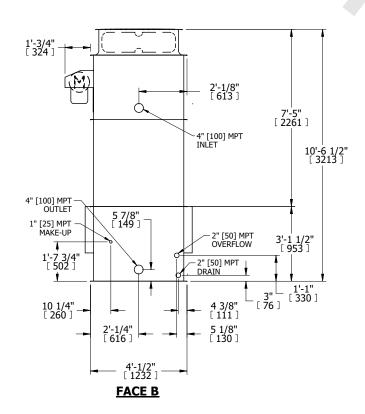

## NOTES:

- 1. (M)- FAN MOTOR LOCATION
- 2. HÉAVIEST SECTION IS UPPER SECTION
- 3. MPT DENOTES MALE PIPE THREAD FPT DENOTES FEMALE PIPE THREAD BFW DENOTES BEVELED FOR WELDING **GVD DENOTES GROOVED** FLG DENOTES FLANGE
- 4. +UNIT WEIGHT DOES NOT INCLUDE ACCESSORIES (SEE ACCESSORY DRAWINGS)
- 5. MAKE-UP WATER PRESSURE
- 20 psi MIN [137 kPa], 50 psi MAX [344 kPa] 6. 3/4" [19MM] DIA. MOUNTING HOLES. REFER TO RECOMENDED STEEL SUPPORT DRAWING.
- 7. DIMENSIONS LISTED AS FOLLOWS: **ENGLISH FT-IN** [METRIC] [mm]

DRAWN BY: KWC SHIPPING NO. OF SHIPPING SECTIONS OPERATING HEAVIEST SECTION 1510 lbs+ [685] kg+ 2530 lbs+ [1150] kg+ 1070 lbs+ [490] kg+ WEIGHT WEIGHT WEIGHT