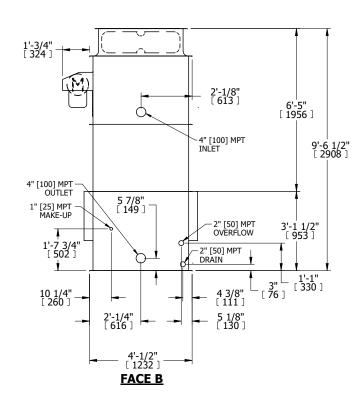

## NOTES:

- 1. (M)- FAN MOTOR LOCATION
- 2. HÉAVIEST SECTION IS UPPER SECTION
- 3. MPT DENOTES MALE PIPE THREAD FPT DENOTES FEMALE PIPE THREAD BFW DENOTES BEVELED FOR WELDING GVD DENOTES GROOVED FLG DENOTES FLANGE
- 4. +UNIT WEIGHT DOES NOT INCLUDE ACCESSORIES (SEE ACCESSORY DRAWINGS)
- 5. MAKE-UP WATER PRESSURE 20 psi MIN [137 kPa], 50 psi MAX [344 kPa]
- 6. 3/4" [19MM] DIA. MOUNTING HOLES. REFER TO RECOMENDED STEEL SUPPORT DRAWING.
- 7. DIMENSIONS LISTED AS FOLLOWS: ENGLISH FT-IN [METRIC] [mm]