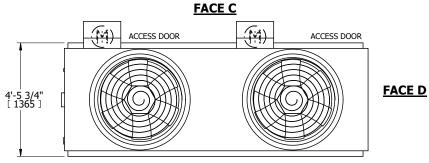

## NOTES:

- 1. (M)- FAN MOTOR LOCATION
- 2. HÉAVIEST SECTION IS UPPER SECTION
- 3. MPT DENOTES MALE PIPE THREAD FPT DENOTES FEMALE PIPE THREAD BFW DENOTES BEVELED FOR WELDING **GVD DENOTES GROOVED** FLG DENOTES FLANGE
- 4. +UNIT WEIGHT DOES NOT INCLUDE ACCESSORIES (SEE ACCESSORY DRAWINGS)
- 5. MAKE-UP WATER PRESSURE 20 psi MIN [137 kPa], 50 psi MAX [344 kPa]
- 6. 3/4" [19MM] DIA. MOUNTING HOLES. REFER TO RECOMENDED STEEL SUPPORT DRAWING.
- 7. DIMENSIONS LISTED AS FOLLOWS: **ENGLISH FT-IN** [METRIC] [mm]