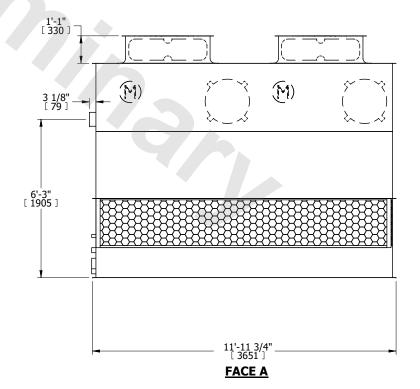

## NOTES:

- 1. (M)- FAN MOTOR LOCATION
- 2. HÉAVIEST SECTION IS UPPER SECTION
- 3. MPT DENOTES MALE PIPE THREAD FPT DENOTES FEMALE PIPE THREAD BFW DENOTES BEVELED FOR WELDING **GVD DENOTES GROOVED** FLG DENOTES FLANGE
- 4. +UNIT WEIGHT DOES NOT INCLUDE ACCESSORIES (SEE ACCESSORY DRAWINGS)
- 5. MAKE-UP WATER PRESSURE 20 psi MIN [137 kPa], 50 psi MAX [344 kPa]
- 6. 3/4" [19MM] DIA. MOUNTING HOLES. REFER TO RECOMENDED STEEL SUPPORT DRAWING.
- 7. DIMENSIONS LISTED AS FOLLOWS: **ENGLISH FT-IN** [METRIC] [mm]