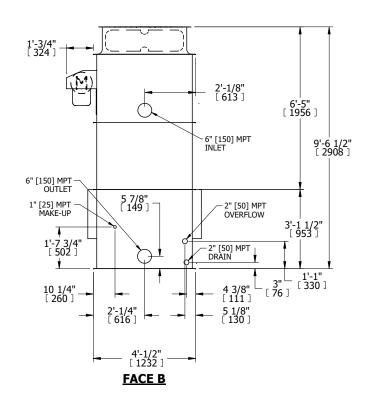

## NOTES:

- 1. (M)- FAN MOTOR LOCATION
- 2. HÉAVIEST SECTION IS UPPER SECTION
- 3. MPT DENOTES MALE PIPE THREAD FPT DENOTES FEMALE PIPE THREAD BFW DENOTES BEVELED FOR WELDING **GVD DENOTES GROOVED** FLG DENOTES FLANGE
- 4. +UNIT WEIGHT DOES NOT INCLUDE ACCESSORIES (SEE ACCESSORY DRAWINGS)
- 5. MAKE-UP WATER PRESSURE 20 psi MIN [137 kPa], 50 psi MAX [344 kPa]
- 6. 3/4" [19MM] DIA. MOUNTING HOLES. REFER TO RECOMENDED STEEL SUPPORT DRAWING.
- 7. DIMENSIONS LISTED AS FOLLOWS: **ENGLISH FT-IN** [METRIC] [mm]