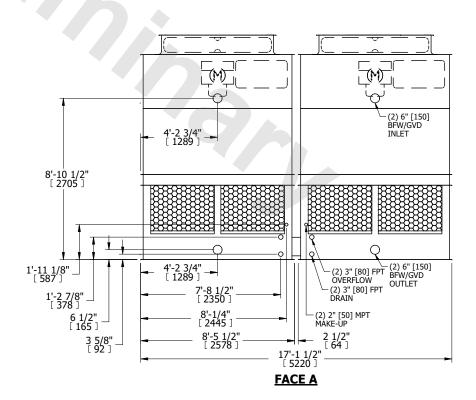

## NOTES:

- 1. (M)- FAN MOTOR LOCATION
- 2. HÉAVIEST SECTION IS UPPER SECTION
- 3. MPT DENOTES MALE PIPE THREAD FPT DENOTES FEMALE PIPE THREAD BFW DENOTES BEVELED FOR WELDING **GVD DENOTES GROOVED** FLG DENOTES FLANGE
- 4. +UNIT WEIGHT DOES NOT INCLUDE ACCESSORIES (SEE ACCESSORY DRAWINGS)
- 5. MAKE-UP WATER PRESSURE 20 psi MIN [137 kPa], 50 psi MAX [344 kPa]
- 6. 3/4" [19MM] DIA. MOUNTING HOLES. REFER TO RECOMENDED STEEL SUPPORT DRAWING.
- 7. DIMENSIONS LISTED AS FOLLOWS: **ENGLISH FT-IN** [METRIC] [mm]

## **FACE A**

SHIPPING **OPERATING** 7900 lbs+ [3585] kg+ 12740 lbs+ [5780] kg+ WEIGHT WEIGHT WEIGHT

HEAVIEST SECTION

NO. OF SHIPPING SECTIONS 2640 lbs+ [1200] kg+

DRAWN BY: JLG