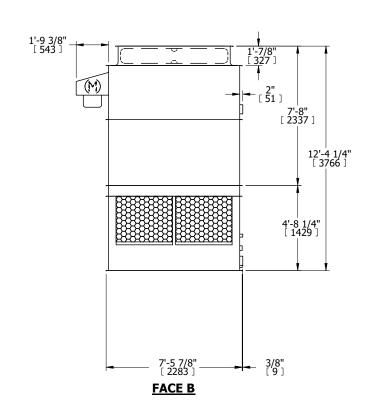

| UNIT    | COOLING TOWER |           |
|---------|---------------|-----------|
| MODEL # | AT 28-3J17    | SCALE NTS |

EVAPCO, INC. Evapeo



DWG. # REV. T3071736-DRD-ST DATE 3/19/2025 SERIAL #

## NOTES:

- 1. (M)- FAN MOTOR LOCATION
- 2. HÉAVIEST SECTION IS UPPER SECTION
- 3. MPT DENOTES MALE PIPE THREAD FPT DENOTES FEMALE PIPE THREAD BFW DENOTES BEVELED FOR WELDING **GVD DENOTES GROOVED** FLG DENOTES FLANGE
- 4. +UNIT WEIGHT DOES NOT INCLUDE ACCESSORIES (SEE ACCESSORY DRAWINGS)
- 5. MAKE-UP WATER PRESSURE 20 psi MIN [137 kPa], 50 psi MAX [344 kPa]
- 6. 3/4" [19MM] DIA. MOUNTING HOLES. REFER TO RECOMENDED STEEL SUPPORT DRAWING.
- 7. DIMENSIONS LISTED AS FOLLOWS: **ENGLISH FT-IN** [METRIC] [mm]

**FACE B PLAN VIEW** 



## **FACE A**





SHIPPING **OPERATING** 7900 lbs+ [3585] kg+ 12740 lbs+ [5780] kg+ WEIGHT WEIGHT WEIGHT

HEAVIEST SECTION

NO. OF SHIPPING SECTIONS 2640 lbs+ [1200] kg+

DRAWN BY: JLG