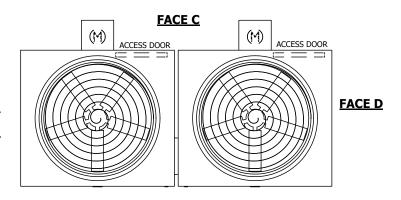

## NOTES:

- 1. (M)- FAN MOTOR LOCATION
- 2. HÉAVIEST SECTION IS UPPER SECTION
- 3. MPT DENOTES MALE PIPE THREAD FPT DENOTES FEMALE PIPE THREAD BFW DENOTES BEVELED FOR WELDING **GVD DENOTES GROOVED** FLG DENOTES FLANGE
- 4. +UNIT WEIGHT DOES NOT INCLUDE ACCESSORIES (SEE ACCESSORY DRAWINGS)
- 5. MAKE-UP WATER PRESSURE 20 psi MIN [137 kPa], 50 psi MAX [344 kPa]
- 6. 3/4" [19MM] DIA. MOUNTING HOLES. REFER TO RECOMENDED STEEL SUPPORT DRAWING.
- 7. DIMENSIONS LISTED AS FOLLOWS: **ENGLISH FT-IN** [METRIC] [mm]