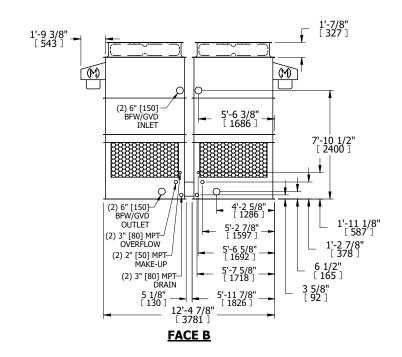

## NOTES:

- 1. (M)- FAN MOTOR LOCATION
- 2. HÉAVIEST SECTION IS UPPER SECTION
- 3. MPT DENOTES MALE PIPE THREAD FPT DENOTES FEMALE PIPE THREAD BFW DENOTES BEVELED FOR WELDING GVD DENOTES GROOVED FLG DENOTES FLANGE
- 4. +UNIT WEIGHT DOES NOT INCLUDE ACCESSORIES (SEE ACCESSORY DRAWINGS)
- 5. MAKE-UP WATER PRESSURE 20 psi MIN [137 kPa], 50 psi MAX [344 kPa]
- 6. 3/4" [19MM] DIA. MOUNTING HOLES. REFER TO RECOMMENDED STEEL SUPPORT DRAWING
- 7. DIMENSIONS LISTED AS FOLLOWS: ENGLISH FT-IN [METRIC] [mm]

 
 SHIPPING WEIGHT
 6400 lbs+ [2905] kg+
 OPERATING WEIGHT
 10480 lbs+ [4755] kg+
 HEAVIEST SECTION WEIGHT
 2010 lbs+ [915] kg+
 NO. OF SHIPPING SECTIONS WEIGHT
 4
 DRAWN BY: KDS