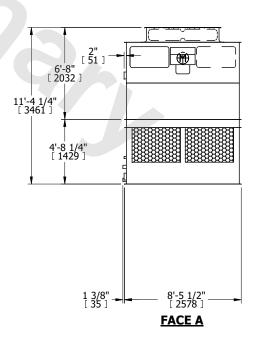

## NOTES:

- 1. (M)- FAN MOTOR LOCATION
- 2. HÉAVIEST SECTION IS UPPER SECTION
- 3. MPT DENOTES MALE PIPE THREAD FPT DENOTES FEMALE PIPE THREAD BFW DENOTES BEVELED FOR WELDING GVD DENOTES GROOVED FLG DENOTES FLANGE
- 4. +UNIT WEIGHT DOES NOT INCLUDE ACCESSORIES (SEE ACCESSORY DRAWINGS)
- 5. MAKE-UP WATER PRESSURE 20 psi MIN [137 kPa], 50 psi MAX [344 kPa]
- 6. 3/4" [19MM] DIA. MOUNTING HOLES. REFER TO RECOMMENDED STEEL SUPPORT DRAWING
- 7. DIMENSIONS LISTED AS FOLLOWS: ENGLISH FT-IN [METRIC] [mm]

 
 SHIPPING WEIGHT
 6400 lbs+ [2905] kg+
 OPERATING WEIGHT
 10480 lbs+ [4755] kg+
 HEAVIEST SECTION WEIGHT
 2010 lbs+ [915] kg+
 NO. OF SHIPPING SECTIONS WEIGHT
 4
 DRAWN BY: KDS