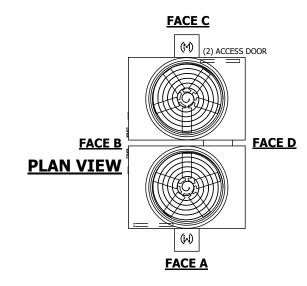

## NOTES:

- 1. (M)- FAN MOTOR LOCATION
- 2. HÉAVIEST SECTION IS UPPER SECTION
- 3. MPT DENOTES MALE PIPE THREAD FPT DENOTES FEMALE PIPE THREAD BFW DENOTES BEVELED FOR WELDING GVD DENOTES GROOVED FLG DENOTES FLANGE
- 4. +UNIT WEIGHT DOES NOT INCLUDE ACCESSORIES (SEE ACCESSORY DRAWINGS)
- 5. MAKE-UP WATER PRESSURE 20 psi MIN [137 kPa], 50 psi MAX [344 kPa]
- 6. 3/4" [19MM] DIA. MOUNTING HOLES. REFER TO RECOMMENDED STEEL SUPPORT DRAWING
- 7. DIMENSIONS LISTED AS FOLLOWS: ENGLISH FT-IN [METRIC] [mm]