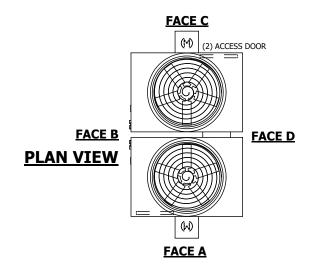

## NOTES:

- 1. (M)- FAN MOTOR LOCATION
- 2. HÉAVIEST SECTION IS UPPER SECTION
- 3. MPT DENOTES MALE PIPE THREAD FPT DENOTES FEMALE PIPE THREAD BFW DENOTES BEVELED FOR WELDING GVD DENOTES GROOVED FLG DENOTES FLANGE
- 4. +UNIT WEIGHT DOES NOT INCLUDE ACCESSORIES (SEE ACCESSORY DRAWINGS)
- 5. MAKE-UP WATER PRESSURE 20 psi MIN [137 kPa], 50 psi MAX [344 kPa]
- 6. 3/4" [19MM] DIA. MOUNTING HOLES. REFER TO RECOMMENDED STEEL SUPPORT DRAWING
- 7. DIMENSIONS LISTED AS FOLLOWS: ENGLISH FT-IN [METRIC] [mm]