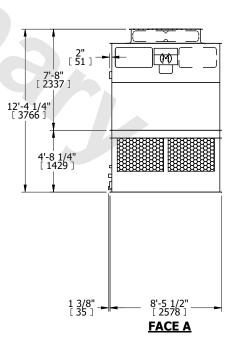

## NOTES:

- 1. (M)- FAN MOTOR LOCATION
- 2. HÉAVIEST SECTION IS UPPER SECTION
- 3. MPT DENOTES MALE PIPE THREAD FPT DENOTES FEMALE PIPE THREAD BFW DENOTES BEVELED FOR WELDING GVD DENOTES GROOVED FLG DENOTES FLANGE
- 4. +UNIT WEIGHT DOES NOT INCLUDE ACCESSORIES (SEE ACCESSORY DRAWINGS)
- 5. MAKE-UP WATER PRESSURE 20 psi MIN [137 kPa], 50 psi MAX [344 kPa]
- 6. 3/4" [19MM] DIA. MOUNTING HOLES. REFER TO RECOMMENDED STEEL SUPPORT DRAWING
- 7. DIMENSIONS LISTED AS FOLLOWS: ENGLISH FT-IN [METRIC] [mm]

SHIPPING WEIGHT 6880 lbs+ [3125] kg+ OPERATING WEIGHT

10960 lbs+ [4975] kg+

HEAVIEST SECTION WEIGHT

2250 lbs+ [1025] kg+

NO. OF SHIPPING SECTIONS

DRAWN BY: KDS