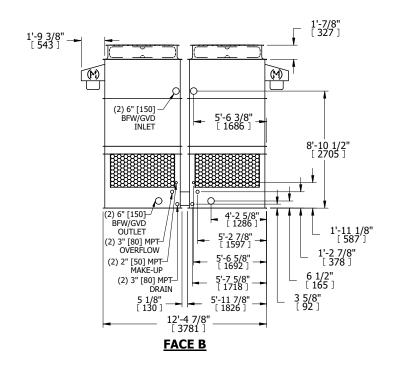

## NOTES:

- 1. (M)- FAN MOTOR LOCATION
- 2. HÉAVIEST SECTION IS UPPER SECTION
- 3. MPT DENOTES MALE PIPE THREAD FPT DENOTES FEMALE PIPE THREAD BFW DENOTES BEVELED FOR WELDING GVD DENOTES GROOVED FLG DENOTES FLANGE
- 4. +UNIT WEIGHT DOES NOT INCLUDE ACCESSORIES (SEE ACCESSORY DRAWINGS)
- 5. MAKE-UP WATER PRESSURE 20 psi MIN [137 kPa], 50 psi MAX [344 kPa]
- 6. 3/4" [19MM] DIA. MOUNTING HOLES. REFER TO RECOMMENDED STEEL SUPPORT DRAWING
- 7. DIMENSIONS LISTED AS FOLLOWS: ENGLISH FT-IN [METRIC] [mm]

SHIPPING WEIGHT 6880 lbs+ [3125] kg+ OPERATING WEIGHT

10960 lbs+ [4975] kg+

HEAVIEST SECTION WEIGHT

2250 lbs+ [1025] kg+

NO. OF SHIPPING SECTIONS

DRAWN BY: KDS