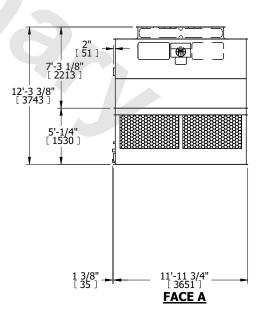

## NOTES:

- 1. (M)- FAN MOTOR LOCATION
- 2. HEAVIEST SECTION IS UPPER SECTION
- 3. MPT DENOTES MALE PIPE THREAD FPT DENOTES FEMALE PIPE THREAD BFW DENOTES BEVELED FOR WELDING GVD DENOTES GROOVED FLG DENOTES FLANGE
- 4. +UNIT WEIGHT DOES NOT INCLUDE ACCESSORIES (SEE ACCESSORY DRAWINGS)
- 5. MAKE-UP WATER PRESSURE 20 psi MIN [137 kPa], 50 psi MAX [344 kPa]
- 6. 3/4" [19MM] DIA. MOUNTING HOLES. REFER TO RECOMMENDED STEEL SUPPORT DRAWING
- 7. DIMENSIONS LISTED AS FOLLOWS: ENGLISH FT-IN [METRIC] [mm]

 
 SHIPPING WEIGHT
 10860 lbs+ [4930] kg+
 OPERATING WEIGHT
 18580 lbs+ [8430] kg+
 HEAVIEST SECTION WEIGHT
 3580 lbs+ [1625] kg+
 NO. OF SHIPPING SECTIONS WEIGHT
 4
 DRAWN BY: KDS