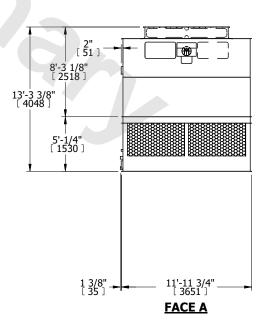

## NOTES:

- 1. (M)- FAN MOTOR LOCATION
- 2. HEAVIEST SECTION IS UPPER SECTION
- 3. MPT DENOTES MALE PIPE THREAD FPT DENOTES FEMALE PIPE THREAD BFW DENOTES BEVELED FOR WELDING **GVD DENOTES GROOVED** FLG DENOTES FLANGE
- 4. +UNIT WEIGHT DOES NOT INCLUDE ACCESSORIES (SEE ACCESSORY DRAWINGS)
- 5. MAKE-UP WATER PRESSURE 20 psi MIN [137 kPa], 50 psi MAX [344 kPa]
- 6. 3/4" [19MM] DIA. MOUNTING HOLES. REFER TO RECOMMENDED STEEL SUPPORT DRAWING
- 7. DIMENSIONS LISTED AS FOLLOWS: **ENGLISH FT-IN** [METRIC] [mm]

DRAWN BY: KDS NO. OF SHIPPING SECTIONS **SHIPPING** OPERATING HEAVIEST SECTION 11580 lbs+ [5255] kg+ 3940 lbs+ [1790] kg+ 19300 lbs+ [8755] kg+ WEIGHT WEIGHT WEIGHT