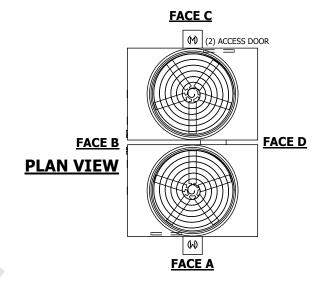

## NOTES:

- 1. (M)- FAN MOTOR LOCATION
- 2. HEAVIEST SECTION IS UPPER SECTION
- 3. MPT DENOTES MALE PIPE THREAD FPT DENOTES FEMALE PIPE THREAD BFW DENOTES BEVELED FOR WELDING **GVD DENOTES GROOVED** FLG DENOTES FLANGE
- 4. +UNIT WEIGHT DOES NOT INCLUDE ACCESSORIES (SEE ACCESSORY DRAWINGS)
- 5. MAKE-UP WATER PRESSURE 20 psi MIN [137 kPa], 50 psi MAX [344 kPa]
- 6. 3/4" [19MM] DIA. MOUNTING HOLES. REFER TO RECOMMENDED STEEL SUPPORT DRAWING
- 7. DIMENSIONS LISTED AS FOLLOWS: **ENGLISH FT-IN** [METRIC] [mm]