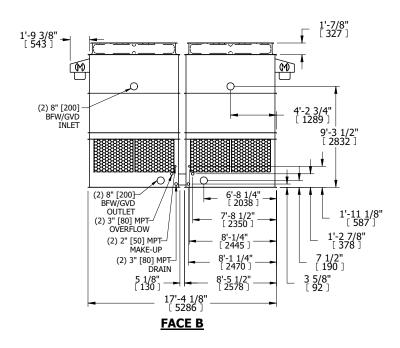

## NOTES:

- 1. (M)- FAN MOTOR LOCATION
- 2. HEAVIEST SECTION IS UPPER SECTION
- 3. MPT DENOTES MALE PIPE THREAD FPT DENOTES FEMALE PIPE THREAD BFW DENOTES BEVELED FOR WELDING **GVD DENOTES GROOVED** FLG DENOTES FLANGE
- 4. +UNIT WEIGHT DOES NOT INCLUDE ACCESSORIES (SEE ACCESSORY DRAWINGS)
- 5. MAKE-UP WATER PRESSURE 20 psi MIN [137 kPa], 50 psi MAX [344 kPa]
- 6. 3/4" [19MM] DIA. MOUNTING HOLES. REFER TO RECOMMENDED STEEL SUPPORT DRAWING
- 7. DIMENSIONS LISTED AS FOLLOWS: **ENGLISH FT-IN** [METRIC] [mm]

DRAWN BY: KDS NO. OF SHIPPING SECTIONS **SHIPPING** OPERATING HEAVIEST SECTION 11580 lbs+ [5255] kg+ 3940 lbs+ [1790] kg+ 19300 lbs+ [8755] kg+ WEIGHT WEIGHT WEIGHT